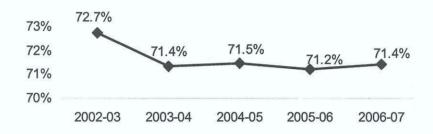

ces programs, and support the development of initiatives designed to promote student success. The results from this evaluation, along with program reviews and assessments of student learning outcomes, assist us in achieving those fundamental purposes.

## CHAPTER I STUDENT LEARNING AND ACHIEVEMENT

Tracking and evaluating the academic success of students is the primary focus of this institutional effectiveness report.

#### **Successful Course Completion Rates**

Successful course completion is important for students' progression through the sequence of courses they need to meet their educational goals. The percentage of successful grades (A, B, C or CR) remained fairly stable at about 71.4% over the period (see Figure I. 1).

Figure I. 1 Overall Annual Successful Course Completion Rates



The course success rates in basic skills English fluctuated over the last five years (see Figure I. 2). In basic skills Math courses, the rates of success continue to be significantly lower than in English or college wide. However, the rates have increased steadily, reaching the highest level over the past five years in 2006-07 (see Figure I. 3). The increase is reflective of efforts made to improve student success in this critically important area.

Figure I. 2 Annual Successful Course Completion Rates in Basic Skills English Courses



Figure I. 3 Annual Successful Course Completion Rates in Basic Skills Math Courses



The college has made a commitment to providing instruction in alternative delivery modes to meet the educational needs of students. Weekend courses have the highest rat