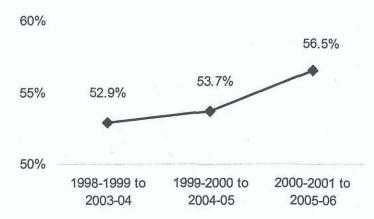

resents the percentage of first-time students at Saddleback with a minimum of six units earned in a Fall term and who returned and enrolled in the subsequent Fall term anywhere in the system. The persistence rate of such students has improved over the three periods from 69.8% to 74.1% (see Figure 1. 12).



#### Credit Basic Skills Improvement Rate

To be counted as "improved" a student must have enrolled in a credit basic skills course, then in a subsequent term within six years, the student must enroll in a credit course with a course program code in the same discipline (English or Math), but which is at a higher level. This rate increased steadily from a low of 52.9% to a high of 56.5% for the three cohorts tracked (see Figure I. 13).

Figure I. 13 Credit Basic Skills Improvement Rate



# **ARCC Peer Grouping**

The ARCC report also includes a peer grouping approach. The purpose of peer grouping is to complement the other ARCC sources of information about college level performance by giving "decision makers a way to compare each college's performance with the performances of other "like" colleges on each selected performance indicator (each ARCC outcome measure), in a fair and valid manner." The composition of each peer group resulted only from statistical analysis of the available uncontrollable factors related to each outcome. Therefore, the peer groupings may list some colleges as peers when we customarily would consider them as quite dissimilar.

Saddleback's rates for four of the six ARCC performance indicators exceed the average of corresponding peer groups (see T