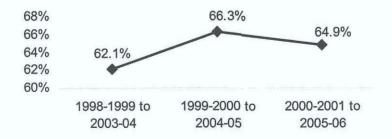

e ARCC performance indicators for IVC.

#### **Student Progress and Achievement Rate**

This rate represents the percentage of first-time students within a given academic year who showed intent to complete and who achieved any of the following outcomes within six years: transferred to a four-year institution; or earned an AA/AS; or earned a Certificate (18 units or more); or achieved "Transfer Directed" status; or achieved "Transfer Prepared" status. About 65% of such IVC first-time students achieve at least one of the stated outcomes (see Figure I. 10). This performance measures recognizes that student success can take multiple forms and, as noted above, achieving transfer directed or prepared status is an important success threshold.

Figure I. 10 Student Progress and Achievement Rates



## Percentage of Students who Earned at Least 30 Units

This measure represents the percentage of first-time students who started at IVC within a given academic year, showed intent to complete and who earned at least 30 units within six years while in the California Community College System. This measure recognizes that for many students taking courses to improve specific skills or attaining knowledge in certain areas without achieving a degree or transferring is also one of the missions of community colleges. It is also a measure of persistence within the system. About 70% of first-time students who start at IVC earn at least 30 units within six years (see Figure I. 11).

70% 69.2% 69.6% 68.1% 68.1% 68.1% 1998-1999 to 1999-2000 to 2000-2001 to 2003-04 2004-05 2005-06

Figure I. 11 Perce