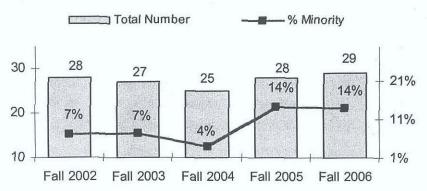

ff, increased slightly within faculty and fluctuated within administrators/managers (see Figures III. 1, III. 3 and III. 5). The percentage of minorities has declined slightly within faculty (see Figure III. 2), increased slightly within classified staff (see Figure III. 4) and increased significantly within administrators/managers (see Figure III. 6 – however, due to the relatively small numbers of administrators/managers, several individuals represents a high percentage within the group).



Figure III. 1 Permanent Faculty and Percent Women





Figure III. 3 Permanent Classified Staff and Percent Women



Figure III. 4 Permanent Classified Staff and Percent Minority



Figure III. 5 Administrators/Managers and Percent Women



Figure III. 6 Administrators/Managers and Percent Minority



## Percent Growth in FTES Compared to Percent Growth in Permanent Employees

The percent of growth in all categories of employees exceeded the percentage growth in FTES for the last two years of the comparison (see Table III. 1). The changes in administrators and managers seem high because of the relatively small number of individuals in this group. For example, the 12% increase from 2004-05 to 2005-06 is representing the growth from 25 to 28 individuals. The 9% increase in permanent faculty from 2004-05 to 2005-06 is the result of the retirement incentive offered in 2003-04, as noted above. Overall, the total number of permanent employees was 508 in Fall 2002 compared to 518 in Fall 2006.

Table III. 1 Percent Growth in FTES Compared to Percent Growth in Permanent Employees

| - A