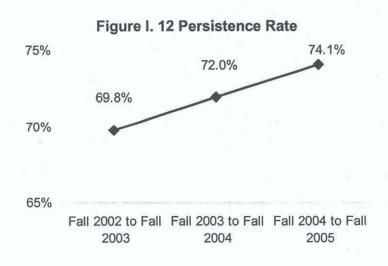

ledge in certain areas without achieving a degree or transferring is also one of the missions of community colleges. It is also a measure of persistence within the system. About 76% of first-time students who start at Saddleback earn at least 30 units within six years (see Figure I. 11).

78%
76%
73.8%
74%
72%
1998-1999 to 1999-2000 to 2000-2001 to 2003-04
2003-04
2004-05
2005-06

Figure I. 11 Percentage of Students who Earned at Least 30 Units

#### **Persistence Rate**

This measure represents the percentage of first-time students at Saddleback with a minimum of six units earned in a Fall term and who returned and enrolled in the subsequent Fall term anywhere in the system. The persistence rate of such students has improved over the three periods from 69.8% to 74.1% (see Figure 1. 12).



#### Credit Basic Skills Improvement Rate

To be counted as "improved" a student must have enrolled in a credit basic skills course, then in a subsequent term within six years, the student must enroll in a credit course with a course program code in the same discipline (English or Math), but which is at a higher level. This rate increased steadily from a low of 52.9% to a high of 56.5% for the three cohorts tracked (see Figure I. 13).

Figure I. 13 Credit Basic Skills Improvement Rate



# **ARCC Peer Grouping**

The ARCC report also includes a peer grouping approach. The purpose of peer grouping is to complement the other ARCC sources of information about college level performance by giving "decision makers a way to compare each college's performance with the performances of other "like