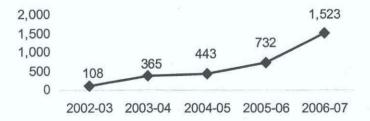

S)**

The college experienced a 3.8% decline in FTES between 2002-03 and 2003-04 (see Figure II. 1). Enrollment has started to increase again over the last three years. In 2006-07, the total FTES represented a 2.7% increase compared to the low point reached in 2003-04. Overall, the college is still 1.2% below the 2002-03 high level. Many community colleges across the state have experienced similar trends over the last five years. The most notable development over the last five years has been the significant increase in online and hybrid (50% or more online) FTES – 1,310% growth between 2002-03 and 2006-07 (see Figure II. 2). In 2006-07, the online and hybrid FTES represented 9.8% of all FTES compared to only 0.7% in 2002-03.



Figure II. 1 Annual FTES and Percentage Online/Hybrid FTES





# **Applicants and Enrollment Rates**

Applicants are either new freshmen who have never attended college before or have attended concurrently while in high school but have not attended another college after leaving high school or individuals who have attended other colleges before but not Saddleback (new transfers) or are returning to Saddleback after stopping out for at least one semester. Students are applicants who enroll in at least one class. The "enrollment rate" is the percentage of students who enrolled in at least one class over the total number of applicants.

The number of applicants for the fall semester has increased by 25% over the past four years. The enrollment rate has increased in Fall 2005 to 65.9% from 62.8% in Fall 2004 but declined to 61.2% in Fall 2006 (see Figure