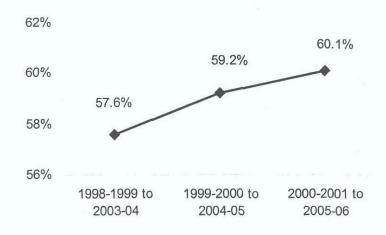

nce indicators for Saddleback College.

# Student Progress and Achievement Rate

This rate represents the percentage of first-time students within a given academic year who showed intent to complete and who achieved any of the following outcomes within six years: transferred to a four-year institution; or earned an AA/AS; or earned a Certificate (18 units or more); or achieved "Transfer Directed" status; or achieved "Transfer Prepared" status. About 60% of such Saddleback first-time students achieve at least one of the stated outcomes (see Figure I. 10). This performance measures recognizes that student success can take multiple forms and, as noted above, achieving transfer directed or prepared status is an important success threshold.

Figure I. 10 Student Progress and Achievement Rates



# Percentage of Students who Earned at Least 30 Units

This measure represents the percentage of first-time students who started at Saddleback within a given academic year, showed intent to complete and who earned at least 30 units within six years while in the California Community College System. This measure recognizes that for many students taking courses to improve specific skills or attaining knowledge in certain areas without achieving a degree or transferring is also one of the missions of community colleges. It is also a measure of persistence within the system. About 76% of first-time students who start at Saddleback earn at least 30 units within six years (see Figure I. 11).

78%
76%
73.8%
74%
72%
1998-1999 to 1999-2000 to 2000-2001 to 2003-04
2003-04
2004-05
2005-06

Figure I.