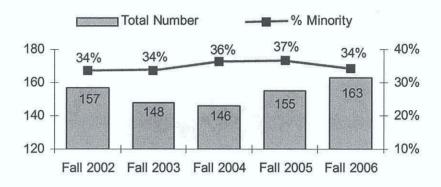

has remained stable over the period (see Figure III. 5).

The percentage of women increased within classified staff and faculty and fluctuated within administrators/managers (see Figures III. 1, III. 3 and III. 5). The percentage of minorities has increased slightly within faculty (see Figure III. 2) and significantly within administrators/managers (see Figure III. 6 – however, due to the relatively small numbers of administrators/managers, several individuals represents a high percentage within the group). The percentage of minorities fluctuated slightly within permanent classified staff (see Figure III. 4).



Figure III. 1 Permanent Faculty and Percent Women





Figure III. 3 Permanent Classified Staff and Percent Women



Figure III. 4 Permanent Classified Staff and Percent Minority



Figure III. 5 Administrators/Managers and Percent Women



Figure III. 6 Administrators/Managers and Percent Minority



#### Percent Growth in FTES Compared to Percent Growth in Permanent Employees

The percent of growth in classified staff exceeded the percentage growth in FTES for the last two years of the comparison (see Table III. 1). The changes in administrators and managers seem high because of the relatively small number of individuals in this group. For example, the 11% increase from 2002-03 to 2003-04 is representing the growth from 19 to 21 individuals. The 9% increase in permanent faculty from 2004-05 to 2005-06 is the result of the retirement incentive offered in 2003-04, as noted above. Overall, the total number of permanent employees was 290 in Fall 2002 compared to 295 i