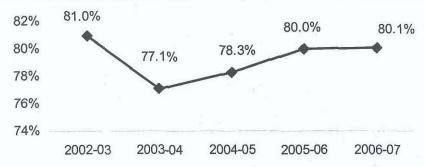

he lowest level over the past five years in 2006-07 (see Figure I. 3).

Figure I. 2 Annual Successful Course Completion Rates in Basic Skills English Courses



Figure I. 3 Annual Successful Course Completion Rates in Basic Skills Math Courses



The college has made a commitment to providing instruction in alternative delivery modes to meet the educational needs of students. Weekend courses have the highest rates of successful completion, exceeding the rates of any other type of courses (see Figure I. 4). Short courses experienced a decline in success (see Figure I. 5). Distance education courses continue to have success rates lower than the college wide rates or other alternative delivery modes (see Figure I. 6).

Figure I. 4 Annual Successful Course Completion Rates in Weekend Courses



Figure I. 5 Annual Successful Course Completion Rates in Eight-week Courses



Figure I. 6 Annual Successful Course Completion Rates in Distance Education Courses



#### Progression from Basic Skills to College Level Courses

Students enrolled in any below college level English or Math courses in three consecutive fall semester cohorts were each tracked over a three-year period to determine the extent to which students progress into college level English or Math and complete with a grade of C/CR or better. Consistent with the trend in course success rates, students beginning below college level in English have a good chance of completing a college level English course within three years. Of the students enrolled in a basic skills English course in Fall 2000, 69% completed a college leve