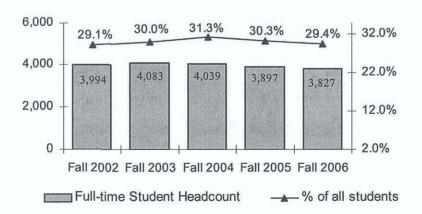

past four years. The enrollment rate has increased slightly in Fall 2005 and 2006 to 65.9% from 63.3% in Fall 2004 (see Figure II. 3). Growth in number of applicants and enrollment rates yields higher overall enrollments and FTES.

Figure II. 3 Fall Applicants and Enrollment Rates



#### Student Headcount

The student headcount followed the same trend of the total FTES. After a decline between Fall 2002 and Fall 2005, the headcount started to increase again in Fall 2006 (see Figure II. 4).

Figure II. 4 Student Headcount



#### **Full-time Student Headcount**

The number of full-time students (enrolled in at 12 units or more) peaked in Fall 2003. Overall, full-time students represent about 30% of the total student headcount (see Figure II. 5).

Figure II. 5 Full-time Student Headcount



#### **Emeritus Institute Headcount**

The number of students enrolled in one or more of the Emeritus Institute courses has increased steadily over the last five years both in terms of absolute numbers and as a percentage of the total student headcount (see Figure II. 6). In Fall 2006, Emeritus Institute students represented 21% of all students and an increase of 60%

over the Fall 2002 headcount. This growth is a reflection of the diversification of the Emeritus Institute courses and the effort made to improve the quality of offerings.



Figure II. 6 Emeritus Institute Headcount

#### **High Schools Students Attending IVC**

The number of high school students taking IVC courses while in high school has increased in Fall 2004 and has remained relatively stable since. High school student