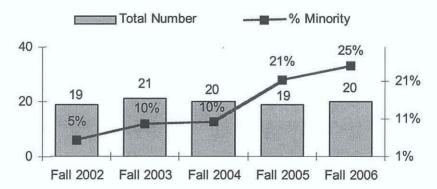

aculty and fluctuated within administrators/managers (see Figures III. 1, III. 3 and III. 5). The percentage of minorities has increased slightly within faculty (see Figure III. 2) and significantly within administrators/managers (see Figure III. 6 – however, due to the relatively small numbers of administrators/managers, several individuals represents a high percentage within the group). The percentage of minorities fluctuated slightly within permanent classified staff (see Figure III. 4).



Figure III. 1 Permanent Faculty and Percent Women





Figure III. 3 Permanent Classified Staff and Percent Women



Figure III. 4 Permanent Classified Staff and Percent Minority



Figure III. 5 Administrators/Managers and Percent Women



Figure III. 6 Administrators/Managers and Percent Minority



#### Percent Growth in FTES Compared to Percent Growth in Permanent Employees

The percent of growth in classified staff exceeded the percentage growth in FTES for the last two years of the comparison (see Table III. 1). The changes in administrators and managers seem high because of the relatively small number of individuals in this group. For example, the 11% increase from 2002-03 to 2003-04 is representing the growth from 19 to 21 individuals. The 9% increase in permanent faculty from 2004-05 to 2005-06 is the result of the retirement incentive offered in 2003-04, as noted above. Overall, the total number of permanent employees was 290 in Fall 2002 compared to 295 in Fall 2006.

Table III. 1 Percent Growth in FTES Compared to Percent Growth in Permanent Employees

|                  |