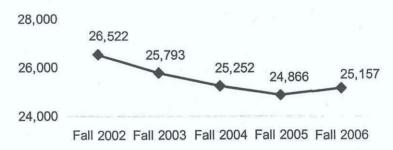

o Saddleback after stopping out for at least one semester. Students are applicants who enroll in at least one class. The "enrollment rate" is the percentage of students who enrolled in at least one class over the total number of applicants.

The number of applicants for the fall semester has increased by 25% over the past four years. The enrollment rate has increased in Fall 2005 to 65.9% from 62.8% in Fall 2004 but declined to 61.2% in Fall 2006 (see Figure II. 3). Growth in number of applicants and enrollment rates yields higher overall enrollments and FTES.

Figure II. 3 Fall Applicants and Enrollment Rates



#### Student Headcount

After a decline between Fall 2002 and Fall 2005, the headcount started to increase again in Fall 2006 (see Figure II. 4).

Figure II. 4 Student Headcount



#### **Full-time Student Headcount**

The number of full-time students (enrolled in 12 units or more) has increased steadily over the last five years. Overall, full-time students represent about 33% of the total student headcount (see Figure II. 5).

Figure II. 5 Full-time Student Headcount



#### **Emeritus Institute Headcount**

The number of students enrolled in one or more of the Emeritus Institute courses has fluctuated over the last five years both in terms of absolute numbers and as a percentage of the total student headcount (see Figure II. 6). In Fall 2006, Emeritus Institute students represented 21% of all students and an increase of 2% over the Fall 2002 headcount.



Figure II. 6 Emeritus Institute Headcount

# **High Schools Students Attending Saddleback**

The number of hi