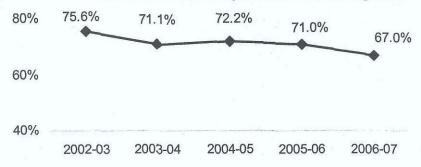

I. 2 Annual Successful Course Completion Rates in Basic Skills English Courses



Figure I. 3 Annual Successful Course Completion Rates in Basic Skills Math Courses



The college has made a commitment to providing instruction in alternative delivery modes to meet the educational needs of students. Weekend courses have the highest rates of successful completion, exceeding the rates of any other type of courses (see Figure I. 4). Short courses experienced a decline in success (see Figure I. 5). Distance education courses continue to have success rates lower than the college wide rates or other alternative delivery modes (see Figure I. 6).

Figure I. 4 Annual Successful Course Completion Rates in Weekend Courses



Figure I. 5 Annual Successful Course Completion Rates in Eight-week Courses



Figure I. 6 Annual Successful Course Completion Rates in Distance Education Courses



#### Progression from Basic Skills to College Level Courses

Students enrolled in any below college level English or Math courses in three consecutive fall semester cohorts were each tracked over a three-year period to determine the extent to which students progress into college level English or Math and complete with a grade of C/CR or better. Consistent with the trend in course success rates, students beginning below college level in English have a good chance of completing a college level English course within three years. Of the students enrolled in a basic skills English course in Fall 2000, 69% completed a college level English course within three years (see Table I. 1). However, only 55.6% of th