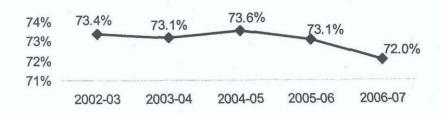

ccess. The results from this evaluation, along with program reviews and assessments of student learning outcomes, assist us in achieving those fundamental purposes.

# CHAPTER I STUDENT LEARNING AND ACHIEVEMENT

Tracking and evaluating the academic success of students is the primary focus of this institutional effectiveness report.

# **Successful Course Completion Rates**

Successful course completion is important for students' progression through the sequence of courses they need to meet their educational goals. The percentage of successful grades (A, B, C or CR) declined slightly over the period from a high of 73.6% in 2004-05 to a low of 72% in 2006-07. In spite of the decline, these rates are very good (see Figure I. 1).

Figure I. 1 Overall Annual Successful Course Completion Rates



The course success rates in basic skills English fluctuated over the last five years (see Figure I. 2). In basic skills Math courses, the rates of success continue to be significantly lower than in English or college wide. Further, the rates have decreased steadily over the last four years, reaching the lowest level over the past five years in 2006-07 (see Figure I. 3).

Figure I. 2 Annual Successful Course Completion Rates in Basic Skills English Courses



Figure I. 3 Annual Successful Course Completion Rates in Basic Skills Math Courses



The college has made a commitment to providing instruction in alternative delivery modes to meet the educational needs of students. Weekend courses have the highest rates of successful completion, exceeding the rates of any other type of courses (se