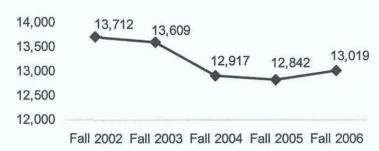

semester. Students are applicants who enroll in at least one class. The "enrollment rate" is the percentage of students who enrolled in at least one class over the total number of applicants.

The number of applicants for the fall semester has increased by 15% over the past four years. The enrollment rate has increased slightly in Fall 2005 and 2006 to 65.9% from 63.3% in Fall 2004 (see Figure II. 3). Growth in number of applicants and enrollment rates yields higher overall enrollments and FTES.

Figure II. 3 Fall Applicants and Enrollment Rates



#### Student Headcount

The student headcount followed the same trend of the total FTES. After a decline between Fall 2002 and Fall 2005, the headcount started to increase again in Fall 2006 (see Figure II. 4).

Figure II. 4 Student Headcount



#### **Full-time Student Headcount**

The number of full-time students (enrolled in at 12 units or more) peaked in Fall 2003. Overall, full-time students represent about 30% of the total student headcount (see Figure II. 5).

Figure II. 5 Full-time Student Headcount



#### **Emeritus Institute Headcount**

The number of students enrolled in one or more of the Emeritus Institute courses has increased steadily over the last five years both in terms of absolute numbers and as a percentage of the total student headcount (see Figure II. 6). In Fall 2006, Emeritus Institute students represented 21% of all students and an increase of 60%

over the Fall 2002 headcount. This growth is a reflection of the diversification of the Emeritus Institute courses and the effort made to improve the quality