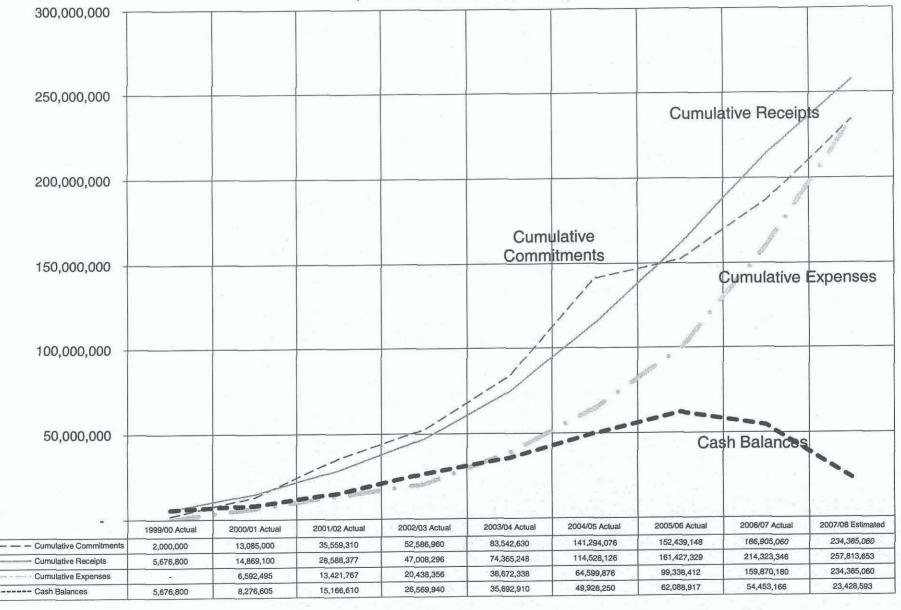

#### 7.4 SOCCCD: Basic Aid Report

Projected receipts and approved projects

#### 7.5 SOCCCD: Facilities Plan Status Report

Status of current construction projects.