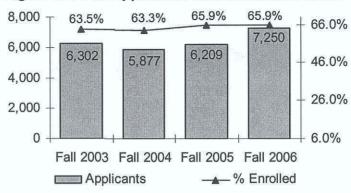

ended concurrently while in high school but have not attended another college after leaving high school or individuals who have attended other colleges before but not IVC (new transfers) or are returning to IVC after stopping out for at least one semester. Students are applicants who enroll in at least one class. The "enrollment rate" is the percentage of students who enrolled in at least one class over the total number of applicants.

The number of applicants for the fall semester has increased by 15% over the past four years. The enrollment rate has increased slightly in Fall 2005 and 2006 to 65.9% from 63.3% in Fall 2004 (see Figure II. 3). Growth in number of applicants and enrollment rates yields higher overall enrollments and FTES.

Figure II. 3 Fall Applicants and Enrollment Rates



#### Student Headcount

The student headcount followed the same trend of the total FTES. After a decline between Fall 2002 and Fall 2005, the headcount started to increase again in Fall 2006 (see Figure II. 4).

Figure II. 4 Student Headcount



#### **Full-time Student Headcount**

The number of full-time students (enrolled in at 12 units or more) peaked in Fall 2003. Overall, full-time students represent about 30% of the total student headcount (see Figure II. 5).

Figure II. 5 Full-time Student Headcount



#### **Emeritus Institute Headcount**

The number of students enrolled in one or more of the Emeritus Institute courses has increased steadily over the last five years both in terms of absolute numbers and as a percentage of the total student headcount (see Figure II. 6). In Fall 2