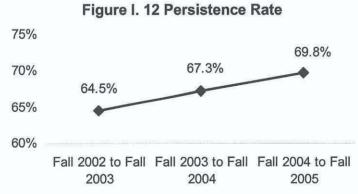

ining knowledge in certain areas without achieving a degree or transferring is also one of the missions of community colleges. It is also a measure of persistence within the system. About 70% of first-time students who start at IVC earn at least 30 units within six years (see Figure I. 11).

70% 69.2% 69.6% 68.1% 68.1% 68.1% 1998-1999 to 1999-2000 to 2000-2001 to 2003-04 2004-05 2005-06

Figure I. 11 Percentage of Students who Earned at Least 30 Units

#### **Persistence Rate**

This measure represents the percentage of first-time students at IVC with a minimum of six units earned in a Fall term and who returned and enrolled in the subsequent Fall term anywhere in the system. The persistence rate of such students has improved over the three periods from 64.5% to 69.8% (see Figure 1. 12).



**Credit Basic Skills Improvement Rate** 

To be counted as "improved" a student must have enrolled in a credit basic skills course, then in a subsequent term within six years, the student must enroll in a credit course with a course program code in the same discipline (English or Math), but which is at a higher level. This rate has fluctuated between a high of 54.7% and a low of 50% for the three cohorts tracked (see Figure I. 13).

Figure I. 13 Credit Basic Skills Improvement Rate



# **ARCC Peer Grouping**

The ARCC report also includes a peer grouping approach. The purpose of peer grouping is to complement the other ARCC sources of information about college level performance by giving "decision makers a way to compare each college's performance with the performances of other "like"