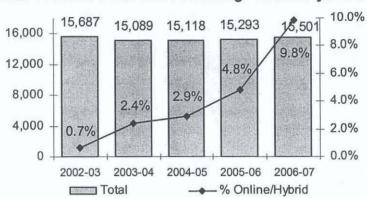

or disability.

#### **Annual Full-time Equivalent Students (FTES)**

The college experienced a 3.8% decline in FTES between 2002-03 and 2003-04 (see Figure II. 1). Enrollment has started to increase again over the last three years. In 2006-07, the total FTES represented a 2.7% increase compared to the low point reached in 2003-04. Overall, the college is still 1.2% below the 2002-03 high level. Many community colleges across the state have experienced similar trends over the last five years. The most notable development over the last five years has been the significant increase in online and hybrid (50% or more online) FTES – 1,310% growth between 2002-03 and 2006-07 (see Figure II. 2). In 2006-07, the online and hybrid FTES represented 9.8% of all FTES compared to only 0.7% in 2002-03.



Figure II. 1 Annual FTES and Percentage Online/Hybrid FTES





# **Applicants and Enrollment Rates**

Applicants are either new freshmen who have never attended college before or have attended concurrently while in high school but have not attended another college after leaving high school or individuals who have attended other colleges before but not Saddleback (new transfers) or are returning to Saddleback after stopping out for at least one semester. Students are applicants who enroll in at least one class. The "enrollment rate" is the percentage of students who enrolled in at least one class over the total number of applicants.

The number of applicants for the fall semester has increased by 25% over the past four years. The enrollment rate has increased in Fall 2005 to 65.9% from 6