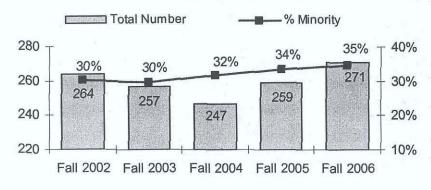

emained fairly stable over the period (see Figure III. 5).

The percentage of women remained stable within classified staff, increased slightly within faculty and fluctuated within administrators/managers (see Figures III. 1, III. 3 and III. 5). The percentage of minorities has declined slightly within faculty (see Figure III. 2), increased slightly within classified staff (see Figure III. 4) and increased significantly within administrators/managers (see Figure III. 6 – however, due to the relatively small numbers of administrators/managers, several individuals represents a high percentage within the group).



Figure III. 1 Permanent Faculty and Percent Women





Figure III. 3 Permanent Classified Staff and Percent Women



Figure III. 4 Permanent Classified Staff and Percent Minority



Figure III. 5 Administrators/Managers and Percent Women



Figure III. 6 Administrators/Managers and Percent Minority



## Percent Growth in FTES Compared to Percent Growth in Permanent Employees

The percent of growth in all categories of employees exceeded the percentage growth in FTES for the last two years of the comparison (see Table III. 1). The changes in administrators and managers seem high because of the relatively small number of individuals in this group. For example, the 12% increase from 2004-05 to 2005-06 is representing the growth from 25 to 28 individuals. The 9% increase in permanent faculty from 2004-05 to 2005-06 is the result of the retirement incentive offered in 2003-04, as noted above. Overall, the total number of permanent employees was 508 in Fall 2002 compared