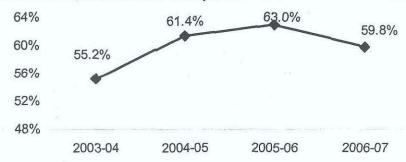

e I. 3 Annual Successful Course Completion Rates in Basic Skills Math Courses



The college has made a commitment to providing instruction in alternative delivery modes to meet the educational needs of students. Weekend courses have the highest rates of successful completion, exceeding the rates of any other type of courses (see Figure I. 4). Short courses experienced a decline in success (see Figure I. 5). Distance education courses continue to have success rates lower than the college wide rates or other alternative delivery modes (see Figure I. 6).

Figure I. 4 Annual Successful Course Completion Rates in Weekend Courses



Figure I. 5 Annual Successful Course Completion Rates in Eight-week Courses



Figure I. 6 Annual Successful Course Completion Rates in Distance Education Courses



#### Progression from Basic Skills to College Level Courses

Students enrolled in any below college level English or Math courses in three consecutive fall semester cohorts were each tracked over a three-year period to determine the extent to which students progress into college level English or Math and complete with a grade of C/CR or better. Consistent with the trend in course success rates, students beginning below college level in English have a good chance of completing a college level English course within three years. Of the students enrolled in a basic skills English course in Fall 2000, 69% completed a college level English course within three years (see Table I. 1). However, only 55.6% of the students enrolled in a basic skills Math course were able to complete a college level