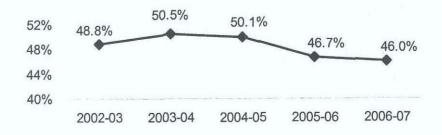

grades (A, B, C or CR) declined slightly over the period from a high of 73.6% in 2004-05 to a low of 72% in 2006-07. In spite of the decline, these rates are very good (see Figure I. 1).

Figure I. 1 Overall Annual Successful Course Completion Rates



The course success rates in basic skills English fluctuated over the last five years (see Figure I. 2). In basic skills Math courses, the rates of success continue to be significantly lower than in English or college wide. Further, the rates have decreased steadily over the last four years, reaching the lowest level over the past five years in 2006-07 (see Figure I. 3).

Figure I. 2 Annual Successful Course Completion Rates in Basic Skills English Courses



Figure I. 3 Annual Successful Course Completion Rates in Basic Skills Math Courses



The college has made a commitment to providing instruction in alternative delivery modes to meet the educational needs of students. Weekend courses have the highest rates of successful completion, exceeding the rates of any other type of courses (see Figure I. 4). Short courses experienced a decline in success (see Figure I. 5). Distance education courses continue to have success rates lower than the college wide rates or other alternative delivery modes (see Figure I. 6).

Figure I. 4 Annual Successful Course Completion Rates in Weekend Courses



Figure I. 5 Annual Successful Course Completion Rates in Eight-week Courses



Figure I. 6 Annual Successful Course Completion Rates in Distance Education Courses



#### Progression from Basic Skills to College Level Courses

Students enrolle