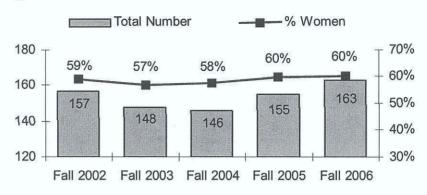

over the last five years. The number of administrators/managers has remained stable over the period (see Figure III. 5).

The percentage of women increased within classified staff and faculty and fluctuated within administrators/managers (see Figures III. 1, III. 3 and III. 5). The percentage of minorities has increased slightly within faculty (see Figure III. 2) and significantly within administrators/managers (see Figure III. 6 – however, due to the relatively small numbers of administrators/managers, several individuals represents a high percentage within the group). The percentage of minorities fluctuated slightly within permanent classified staff (see Figure III. 4).



Figure III. 1 Permanent Faculty and Percent Women





Figure III. 3 Permanent Classified Staff and Percent Women



Figure III. 4 Permanent Classified Staff and Percent Minority



Figure III. 5 Administrators/Managers and Percent Women



Figure III. 6 Administrators/Managers and Percent Minority



#### Percent Growth in FTES Compared to Percent Growth in Permanent Employees

The percent of growth in classified staff exceeded the percentage growth in FTES for the last two years of the comparison (see Table III. 1). The changes in administrators and managers seem high because of the relatively small number of individuals in this group. For example, the 11% increase from 2002-03 to 2003-04 is representing the growth from 19 to 21 individuals. The 9% increase in permanent faculty from 2004-05 to 2005-06 is the result of the retirement incentive offered in 2003-04, as noted above. Overall, the total num