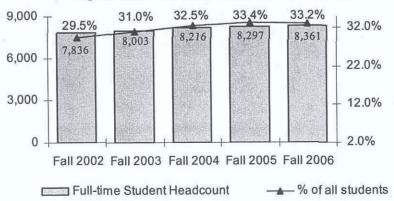

creased by 25% over the past four years. The enrollment rate has increased in Fall 2005 to 65.9% from 62.8% in Fall 2004 but declined to 61.2% in Fall 2006 (see Figure II. 3). Growth in number of applicants and enrollment rates yields higher overall enrollments and FTES.

Figure II. 3 Fall Applicants and Enrollment Rates



#### Student Headcount

After a decline between Fall 2002 and Fall 2005, the headcount started to increase again in Fall 2006 (see Figure II. 4).

Figure II. 4 Student Headcount



#### **Full-time Student Headcount**

The number of full-time students (enrolled in 12 units or more) has increased steadily over the last five years. Overall, full-time students represent about 33% of the total student headcount (see Figure II. 5).

Figure II. 5 Full-time Student Headcount



#### **Emeritus Institute Headcount**

The number of students enrolled in one or more of the Emeritus Institute courses has fluctuated over the last five years both in terms of absolute numbers and as a percentage of the total student headcount (see Figure II. 6). In Fall 2006, Emeritus Institute students represented 21% of all students and an increase of 2% over the Fall 2002 headcount.



Figure II. 6 Emeritus Institute Headcount

# **High Schools Students Attending Saddleback**

The number of high school students taking Saddleback courses while in high school increased in Fall 2004 and Fall 2005 and declined compared to the prior fall in 2006. High school students represented 1.7% of all students in Fall 2006 (see Figure II. 7).



Figure II. 7 High School Student Headcount

# Local H