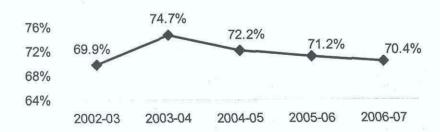

ce of courses they need to meet their educational goals. The percentage of successful grades (A, B, C or CR) declined slightly over the period from a high of 73.6% in 2004-05 to a low of 72% in 2006-07. In spite of the decline, these rates are very good (see Figure I. 1).

Figure I. 1 Overall Annual Successful Course Completion Rates



The course success rates in basic skills English fluctuated over the last five years (see Figure I. 2). In basic skills Math courses, the rates of success continue to be significantly lower than in English or college wide. Further, the rates have decreased steadily over the last four years, reaching the lowest level over the past five years in 2006-07 (see Figure I. 3).

Figure I. 2 Annual Successful Course Completion Rates in Basic Skills English Courses



Figure I. 3 Annual Successful Course Completion Rates in Basic Skills Math Courses



The college has made a commitment to providing instruction in alternative delivery modes to meet the educational needs of students. Weekend courses have the highest rates of successful completion, exceeding the rates of any other type of courses (see Figure I. 4). Short courses experienced a decline in success (see Figure I. 5). Distance education courses continue to have success rates lower than the college wide rates or other alternative delivery modes (see Figure I. 6).

Figure I. 4 Annual Successful Course Completion Rates in Weekend Courses



Figure I. 5 Annual Successful Course Completion Rates in Eight-week Courses



Figure I. 6 Annual Successful Course Completion Rates in Distance Education Co