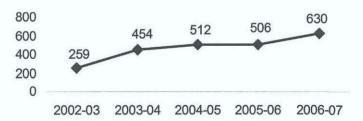

s. In 2006-07, the total FTES represented a 5.6% increase compared to the low point reached in 2004-05. Overall, the college is still 4.6% below the 2002-03 high level. Many community colleges across the state have experienced similar trends over the last five years. The most notable development over the last five years has been the significant increase in online and hybrid (50% or more online) FTES – 143% growth between 2002-03 and 2006-07 (see Figure II. 2). In 2006-07, the online and hybrid FTES represented 8% of all FTES compared to only 3.2% in 2002-03.

10,000 8.212 7,742 7.838 9.0% 7.744 8,000 7.0% 8.09 6,000 6.9% 6.5% 5.0% 4,000 5.9% 3.0% 2.000 3.29 0 1.0% 2002-03 2003-04 2004-05 2005-06 2006-07 Total → % Online/Hybrid

Figure II. 1 Annual FTES and Percentage Online/Hybrid FTES





#### **Applicants and Enrollment Rates**

Applicants are either new freshmen who have never attended college before or have attended concurrently while in high school but have not attended another college after leaving high school or individuals who have attended other colleges before but not IVC (new transfers) or are returning to IVC after stopping out for at least one semester. Students are applicants who enroll in at least one class. The "enrollment rate" is the percentage of students who enrolled in at least one class over the total number of applicants.

The number of applicants for the fall semester has increased by 15% over the past four years. The enrollment rate has increased slightly in Fall 2005 and 2006 to 65.9% from 63.3% in Fall 2004 (see Figure II. 3). Growth in number of