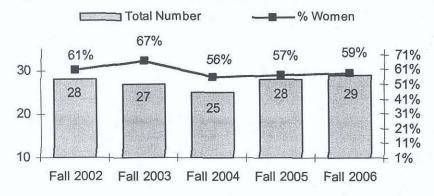

The percentage of women remained stable within classified staff, increased slightly within faculty and fluctuated within administrators/managers (see Figures III. 1, III. 3 and III. 5). The percentage of minorities has declined slightly within faculty (see Figure III. 2), increased slightly within classified staff (see Figure III. 4) and increased significantly within administrators/managers (see Figure III. 6 – however, due to the relatively small numbers of administrators/managers, several individuals represents a high percentage within the group).



Figure III. 1 Permanent Faculty and Percent Women





Figure III. 3 Permanent Classified Staff and Percent Women



Figure III. 4 Permanent Classified Staff and Percent Minority



Figure III. 5 Administrators/Managers and Percent Women



Figure III. 6 Administrators/Managers and Percent Minority



## Percent Growth in FTES Compared to Percent Growth in Permanent Employees

The percent of growth in all categories of employees exceeded the percentage growth in FTES for the last two years of the comparison (see Table III. 1). The changes in administrators and managers seem high because of the relatively small number of individuals in this group. For example, the 12% increase from 2004-05 to 2005-06 is representing the growth from 25 to 28 individuals. The 9% increase in permanent faculty from 2004-05 to 2005-06 is the result of the retirement incentive offered in 2003-04, as noted above. Overall, the total number of permanent employees was 508 in Fall 2002 compared to 518 in Fall 2006.

Table III. 1 Percent Growth in FTES