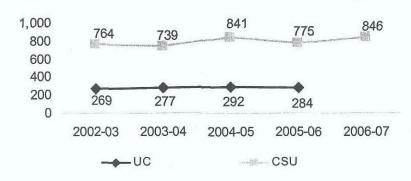

fluctuated over the past five years.

926 938 1.000 863 827 718 800 442 420 600 408 355 338 400 200 0 2002-03 2003-04 2004-05 2005-06 2006-07 # Degrees (AWAS) # Certificates

Figure I. 7 Degrees and Certificates Awarded

# **Annual Transfers, Transfer Preparation and Transfer Rates**

The **number of annual transfers** to UC was relatively stable over the four years presented while the annual transfers to CSU over the last five years fluctuated, reaching a high level of 846 in 2006-07 (see Figure I. 8 - at the time the report was prepared the number for the 2006-07 UC transfers was not yet available). The number of annual transfers to UC and CSU campuses represents only part of the transfer picture of the college. Many students transfer to private or out-of-state four-year universities.



Figure I. 8 Annual Transfers to UC and CSU Campuses

During the development of the Partnership for Excellence performance indicators, the State Chancellor's Office as well as experts in the field recognized the importance of defining who is a student whose behavior is prone to lead to transfer (versus self declared educational goal). Two dimensions are being tracked: transfer readiness and transfer preparedness. The following groups of students have been defined:

**Transfer directed students** are those who enrolled in and earned a grade of "A", "B", "C" or "CR" in a transferable Math course **and** a transferable English course sometime during the past six years.

**Transfer ready students** are those who were transfer directed **and** had earned 56+ transferable units with a minimum 2