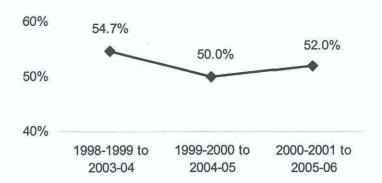

asure represents the percentage of first-time students at IVC with a minimum of six units earned in a Fall term and who returned and enrolled in the subsequent Fall term anywhere in the system. The persistence rate of such students has improved over the three periods from 64.5% to 69.8% (see Figure 1. 12).



**Credit Basic Skills Improvement Rate** 

To be counted as "improved" a student must have enrolled in a credit basic skills course, then in a subsequent term within six years, the student must enroll in a credit course with a course program code in the same discipline (English or Math), but which is at a higher level. This rate has fluctuated between a high of 54.7% and a low of 50% for the three cohorts tracked (see Figure I. 13).

Figure I. 13 Credit Basic Skills Improvement Rate



# **ARCC Peer Grouping**

The ARCC report also includes a peer grouping approach. The purpose of peer grouping is to complement the other ARCC sources of information about college level performance by giving "decision makers a way to compare each college's performance with the performances of other "like" colleges on each selected performance indicator (each ARCC outcome measure), in a fair and valid manner." The composition of each peer group resulted only from statistical analysis of the available uncontrollable factors related to each outcome. Therefore, the peer groupings may list some colleges as peers when we customarily would consider them as quite dissimilar.

IVC's rates for each of the six ARCC performance indicators exceed the average of corresponding peer groups (see Table I.