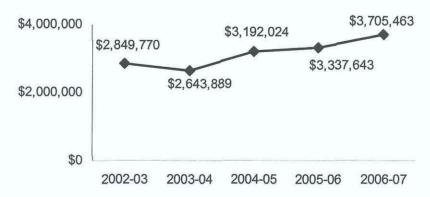

011110100 |           |           |
|---------------------|-----------|-----------|---------------|-----------|-----------|
| Cost of Utilities   | 2002-03   | 2003-04   | 2004-05       | 2005-06   | 2006-07   |
| Cost of electricity | \$766,923 | \$574,989 | \$555,308     | \$582,564 | \$714,524 |
| Cost of gas         | \$32,557  | \$20,242  | \$60,322      | \$137,025 | \$111,498 |
| Cost of water       | \$45,699  | \$39,246  | \$34,551      | \$83,810  | \$87,182  |
| Total               | \$845,179 | \$634,476 | \$650,181     | \$803,399 | \$913,204 |

#### **Annual Expenditures for Maintenance of Facilities**

The annual cost for maintenance of facilities has increased by 30% over the last five years (see Figure V. 1).

Figure V. 1 Annual Expenditures for Maintenance of Facilities



#### **Unrestricted General Fund**

The unrestricted general fund revenues increased by 19% over the past five years while expenditures increased by 24%. Salaries and benefits increased by 27% over the period. Also, salaries and benefits represented 83.1% of the revenues in 2002-03 and 88.5% in 2006-07 (see Table V. 3).

Table V. 3 Unrestricted General Fund

|         | Revenues      | Expenditures  | Salaries<br>and<br>Benefits | Ending<br>Fund<br>Balance |
|---------|---------------|---------------|-----------------------------|---------------------------|
| 2002-03 | \$ 30,277,215 | \$ 28,136,904 | \$25,159,331                | \$2,140,311               |
| 2003-04 | \$ 31,574,690 | \$ 27,722,403 | \$25,171,958                | \$3,852,287               |
| 2004-05 | \$ 33,071,411 | \