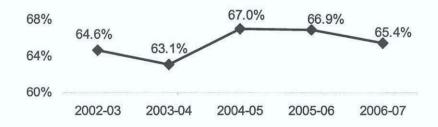

the sequence of courses they need to meet their educational goals. The percentage of successful grades (A, B, C or CR) remained fairly stable at about 71.4% over the period (see Figure I. 1).

Figure I. 1 Overall Annual Successful Course Completion Rates



The course success rates in basic skills English fluctuated over the last five years (see Figure I. 2). In basic skills Math courses, the rates of success continue to be significantly lower than in English or college wide. However, the rates have increased steadily, reaching the highest level over the past five years in 2006-07 (see Figure I. 3). The increase is reflective of efforts made to improve student success in this critically important area.

Figure I. 2 Annual Successful Course Completion Rates in Basic Skills English Courses



Figure I. 3 Annual Successful Course Completion Rates in Basic Skills Math Courses



The college has made a commitment to providing instruction in alternative delivery modes to meet the educational needs of students. Weekend courses have the highest rates of successful completion, exceeding the rates of any other type of courses (see Figure I. 4). Short courses experienced a decline in success but rebounded in 2006-07 (see Figure I. 5). Distance education courses continue to have success rates lower than the college wide rates or other alternative delivery modes (see Figure I. 6).

Figure I. 4 Annual Successful Course Completion Rates in Weekend Courses



Figure I. 5 Annual Successful Course Completion Rates in Eight-week Courses



Figure I. 6 Annual Successful Course Completion Rates