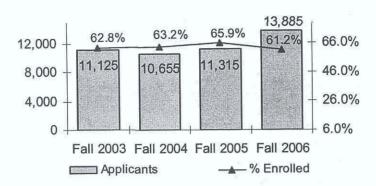

h school but have not attended another college after leaving high school or individuals who have attended other colleges before but not Saddleback (new transfers) or are returning to Saddleback after stopping out for at least one semester. Students are applicants who enroll in at least one class. The "enrollment rate" is the percentage of students who enrolled in at least one class over the total number of applicants.

The number of applicants for the fall semester has increased by 25% over the past four years. The enrollment rate has increased in Fall 2005 to 65.9% from 62.8% in Fall 2004 but declined to 61.2% in Fall 2006 (see Figure II. 3). Growth in number of applicants and enrollment rates yields higher overall enrollments and FTES.

Figure II. 3 Fall Applicants and Enrollment Rates



#### Student Headcount

After a decline between Fall 2002 and Fall 2005, the headcount started to increase again in Fall 2006 (see Figure II. 4).

Figure II. 4 Student Headcount



#### **Full-time Student Headcount**

The number of full-time students (enrolled in 12 units or more) has increased steadily over the last five years. Overall, full-time students represent about 33% of the total student headcount (see Figure II. 5).

Figure II. 5 Full-time Student Headcount



#### **Emeritus Institute Headcount**

The number of students enrolled in one or more of the Emeritus Institute courses has fluctuated over the last five years both in terms of absolute numbers and as a percentage of the total student headcount (see Figure II. 6). In Fall 2006, Emeritus Institute students represented 21%