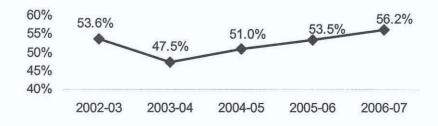

uccessful grades (A, B, C or CR) remained fairly stable at about 71.4% over the period (see Figure I. 1).

Figure I. 1 Overall Annual Successful Course Completion Rates



The course success rates in basic skills English fluctuated over the last five years (see Figure I. 2). In basic skills Math courses, the rates of success continue to be significantly lower than in English or college wide. However, the rates have increased steadily, reaching the highest level over the past five years in 2006-07 (see Figure I. 3). The increase is reflective of efforts made to improve student success in this critically important area.

Figure I. 2 Annual Successful Course Completion Rates in Basic Skills English Courses



Figure I. 3 Annual Successful Course Completion Rates in Basic Skills Math Courses



The college has made a commitment to providing instruction in alternative delivery modes to meet the educational needs of students. Weekend courses have the highest rates of successful completion, exceeding the rates of any other type of courses (see Figure I. 4). Short courses experienced a decline in success but rebounded in 2006-07 (see Figure I. 5). Distance education courses continue to have success rates lower than the college wide rates or other alternative delivery modes (see Figure I. 6).

Figure I. 4 Annual Successful Course Completion Rates in Weekend Courses



Figure I. 5 Annual Successful Course Completion Rates in Eight-week Courses



Figure I. 6 Annual Successful Course Completion Rates in Distance Education Courses



#### Progression from Basic Skills to College Level