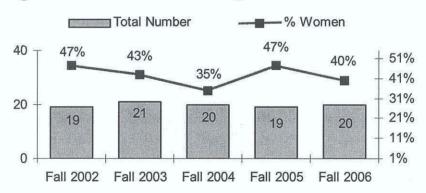

he percentage of women increased within classified staff and faculty and fluctuated within administrators/managers (see Figures III. 1, III. 3 and III. 5). The percentage of minorities has increased slightly within faculty (see Figure III. 2) and significantly within administrators/managers (see Figure III. 6 – however, due to the relatively small numbers of administrators/managers, several individuals represents a high percentage within the group). The percentage of minorities fluctuated slightly within permanent classified staff (see Figure III. 4).



Figure III. 1 Permanent Faculty and Percent Women





Figure III. 3 Permanent Classified Staff and Percent Women



Figure III. 4 Permanent Classified Staff and Percent Minority



Figure III. 5 Administrators/Managers and Percent Women



Figure III. 6 Administrators/Managers and Percent Minority



#### Percent Growth in FTES Compared to Percent Growth in Permanent Employees

The percent of growth in classified staff exceeded the percentage growth in FTES for the last two years of the comparison (see Table III. 1). The changes in administrators and managers seem high because of the relatively small number of individuals in this group. For example, the 11% increase from 2002-03 to 2003-04 is representing the growth from 19 to 21 individuals. The 9% increase in permanent faculty from 2004-05 to 2005-06 is the result of the retirement incentive offered in 2003-04, as noted above. Overall, the total number of permanent employees was 290 in Fall 2002 compared to 295 in Fall 2006.

Table III. 1 Percent Growth in FTES Compared