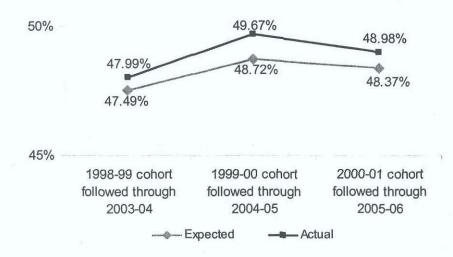

e college such as percentage of students 25 years or older at the college (the larger the percentage of students 25 or older, the lower the expected transfer rate) and the Bachelor of Arts/Sciences Plus Index. The index represents the bachelor degree attainment of the population, 25 years or older, in a college's service area. This index combines the enrollment patterns of students by ZIP code of residence with educational data for ZCTA (ZIP Census Tabulation Area) codes that the State Chancellor's Office staff obtained from Census 2000. The higher this index, the higher is the expected transfer rate. Saddleback has the 12th highest actual transfer rate out of 109 community colleges in the state and the second highest rate in Orange County.

Figure I. 9 Expected and Actual Transfer Rates



# Accountability Reporting for California Community Colleges (ARCC) Indicators

In 2004, Assembly Bill 1417 triggered the creation of a performance measurement system for the California Community Colleges. That legislation and ensuing budget action authorized the California Community Colleges Chancellor's Office to design and implement a performance measurement system that contained performance indicators for the system and its colleges. The information in this section presents the ARCC performance indicators for Saddleback College.

# Student Progress and Achievement Rate

This rate represents the percentage of first-time students within a given academic year who showed intent to complete and who achieved any of the following outcomes within six years: transferred to a four-year institu