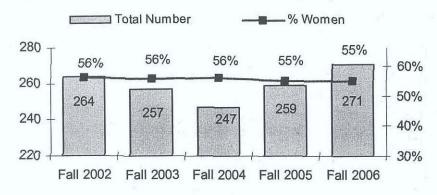

the last five years. The number of administrators/managers has remained fairly stable over the period (see Figure III. 5).

The percentage of women remained stable within classified staff, increased slightly within faculty and fluctuated within administrators/managers (see Figures III. 1, III. 3 and III. 5). The percentage of minorities has declined slightly within faculty (see Figure III. 2), increased slightly within classified staff (see Figure III. 4) and increased significantly within administrators/managers (see Figure III. 6 – however, due to the relatively small numbers of administrators/managers, several individuals represents a high percentage within the group).



Figure III. 1 Permanent Faculty and Percent Women





Figure III. 3 Permanent Classified Staff and Percent Women



Figure III. 4 Permanent Classified Staff and Percent Minority



Figure III. 5 Administrators/Managers and Percent Women



Figure III. 6 Administrators/Managers and Percent Minority



## Percent Growth in FTES Compared to Percent Growth in Permanent Employees

The percent of growth in all categories of employees exceeded the percentage growth in FTES for the last two years of the comparison (see Table III. 1). The changes in administrators and managers seem high because of the relatively small number of individuals in this group. For example, the 12% increase from 2004-05 to 2005-06 is representing the growth from 25 to 28 individuals. The 9% increase in permanent faculty from 2004-05 to 2005-06 is the result of the retirement incentive offered in 2003-04, as noted above. Overall, the