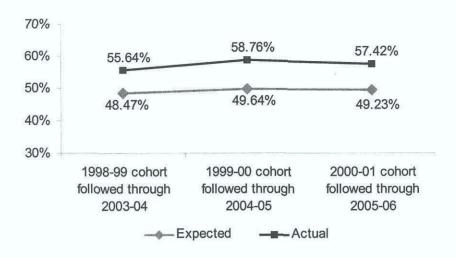

o account factors outside the control of the college such as percentage of students 25 years or older at the college (the larger the percentage of students 25 or older, the lower the expected transfer rate) and the Bachelor of Arts/Sciences Plus Index. The index represents the bachelor degree attainment of the population, 25 years or older, in a college's service area. This index combines the enrollment patterns of students by ZIP code of residence with educational data for ZCTA (ZIP Census Tabulation Area) codes that the State Chancellor's Office staff obtained from Census 2000. The higher this index, the higher is the expected transfer rate. IVC has the third highest actual transfer rate in the state and the highest rate in Orange County.

Figure I. 9 Expected and Actual Transfer Rates



# Accountability Reporting for California Community Colleges (ARCC) Indicators

In 2004, Assembly Bill 1417 triggered the creation of a performance measurement system for the California Community Colleges. That legislation and ensuing budget action authorized the California Community Colleges Chancellor's Office to design and implement a performance measurement system that contained performance indicators for the system and its colleges. The information in this section presents the ARCC performance indicators for IVC.

#### **Student Progress and Achievement Rate**

This rate represents the percentage of first-time students within a given academic year who showed intent to complete and who achieved any of the following outcomes within six years: transferred to a four-year institution; or