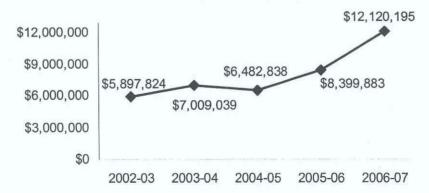

| Cost of<br>Utilities | 2002-03     | 2003-04     | 2004-05     | 2005-06     | 2006-07     |
|----------------------|-------------|-------------|-------------|-------------|-------------|
| Cost of electricity  | \$1,188,118 | \$324,016   | \$342,870   | \$ 451,836  | \$ 491,659  |
| Cost of gas          | \$224,096   | \$721,566   | \$720,250   | \$ 978,238  | \$ 947,459  |
| Cost of water        | \$111,929   | \$111,742   | \$104,096   | \$ 129,479  | \$ 169,083  |
| Total                | \$1,524,143 | \$1,157,324 | \$1,167,217 | \$1,559,552 | \$1,608,200 |

# Annual Expenditures for Maintenance of Facilities

The annual cost for maintenance of facilities has increased by 105% over the last five years (see Figure V. 1).

Figure V. 1 Annual Expenditures for Maintenance of Facilities



#### **Unrestricted General Fund**

The unrestricted general fund revenues increased by 30% over the past five years while expenditures increased by 28%. Salaries and benefits increased by 27% over the period. Also, salaries and benefits represented 79.6% of the revenues in 2002-03 and 78% in 2006-07 (see Table V. 3).

Table V. 3 Unrestricted General Fund

|         | Revenues     | Expenditures | Salaries and<br>Benefits | Ending<br>Fund<br>Balance |
|---------|--------------|--------------|--------------------------|---------------------------|
| 2002-03 | \$57,782,033 | \$54,567,983 | \$46,015,889             | \$3,214,050               |
| 2003-04 | \$60,152,405 | \$53,729,357 | \$46,269,733             | \$6,423,047               |
| 2004-05 | \$62,272,589 | \$56,770,335 | \$49,367,