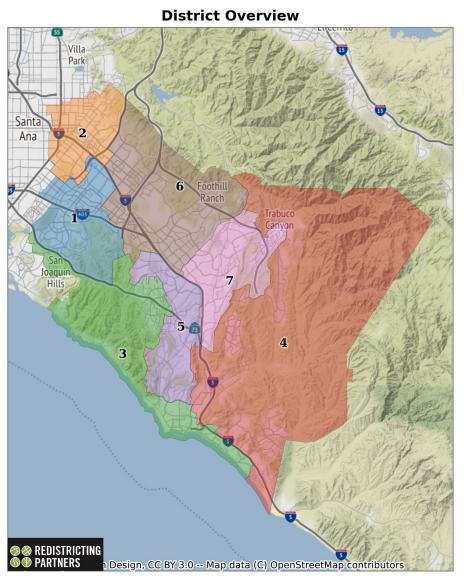

## South Orange CCD

**Preliminary Findings** 

Estimated population is 992,069 based on the ACS.

- This population is used for the determination of the target size of a district, and the "equal population" calculations that cannot exceed 10% from the largest to smallest District.
- Based on estimated population the ideal district size would be 141,724 residents.
- Using the 2010 Census data the largest is 168,876 (+19.2%) and smallest is 117,579 (-17%)

#### **South Orange Community College District**

#### **Currrent Population Estimates**

| Current population |         |         |         |         |         |         |         |  |
|--------------------|---------|---------|---------|---------|---------|---------|---------|--|
| _                  | 1       | 2       | 3       | 4       | 5       | 6       | 7       |  |
| Population         | 145,753 | 133,522 | 133,419 | 157,165 | 117,579 | 168,876 | 135,755 |  |
| Deviation          | 4,029   | -8,202  | -8,305  | 15,441  | -24,145 | 27,152  | -5,969  |  |
| Deviation %        | 2.8%    | -5.8%   | -5.9%   | 10.9%   | -17.0%  | 19.2%   | -4.2%   |  |
| No Eth             | 71,314  | 53,821  | 97,491  | 115,356 | 79,584  | 83,893  | 92,370  |  |
| No Eth %           | 48.9%   | 40.3%   | 73.1%   | 73.4%   | 67.7%   | 49.7%   | 68.0%   |  |
| Latino             | 16,833  | 46,906  | 21,463  | 29,817  | 18,924  | 25,663  | 25,737  |  |
| Latino %           | 11.5%   | 35.1%   | 16.1%   | 19.0%   | 16.1%   | 15.2%   | 19.0%   |  |
| Asian              | 54,103  | 30,071  | 12,764  | 10,381  | 17,169  | 56,471  | 15,474  |  |
| Asian %            | 37.1%   | 22.5%   | 9.6%    | 6.6%    | 14.6%   | 33.4%   | 11.4%   |  |
| Black              | 3,503   | 2,724   | 1,701   | 1,611   | 1,902   | 2,849   | 2,174   |  |
| Black %            | 2.4%    | 2.0%    | 1.3%    | 1.0%    | 1.6%    | 1.7%    | 1.6%    |  |