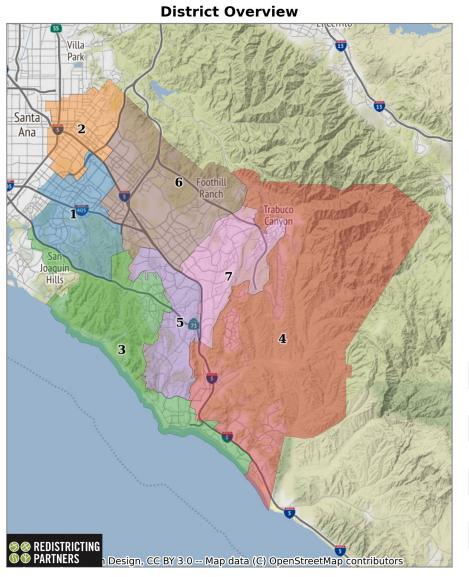

# South Orange CCD

**Preliminary Findings** 

Total population was 905,996 based on the 2010 Census.

- This population is used for the determination of the target size of a district, and the "equal population" calculations that cannot exceed 10% from the largest to smallest District.
- Based on 2010 Census data the ideal district size would be 129,428 residents.
- Using the 2010 Census data the largest is 145,411 (+12.3%) and smallest is 107,181 (-17.3%)

#### **South Orange Community College District**

#### **2010 Population Estimates**

| 2010 Census |                                                                                      |                                                                                                                                                                                                                                                                                         |                                                                                                                                                                                                                                                                                                                                                                                                                       |                                                                                                                                                                                                                                                                                                                                                                                                                                                                                                                                                    |                                                                                                                                                                                                                                                                                                                                                                                                                                                                                                                                                                                                                                                                                |                                                                                                                                                                                                                                                                                                                                                                                                                                                                                                                                                                                                                                                                                                                                                                                                                                                                                                                                      |                                                                                                                                                                                                                                                                                                                                                                                                                                                                                                                                                                                                                                                                                                                                                                                                                                                                                                                                                                                  |  |
|-------------|--------------------------------------------------------------------------------------|-----------------------------------------------------------------------------------------------------------------------------------------------------------------------------------------------------------------------------------------------------------------------------------------|-----------------------------------------------------------------------------------------------------------------------------------------------------------------------------------------------------------------------------------------------------------------------------------------------------------------------------------------------------------------------------------------------------------------------|----------------------------------------------------------------------------------------------------------------------------------------------------------------------------------------------------------------------------------------------------------------------------------------------------------------------------------------------------------------------------------------------------------------------------------------------------------------------------------------------------------------------------------------------------|--------------------------------------------------------------------------------------------------------------------------------------------------------------------------------------------------------------------------------------------------------------------------------------------------------------------------------------------------------------------------------------------------------------------------------------------------------------------------------------------------------------------------------------------------------------------------------------------------------------------------------------------------------------------------------|--------------------------------------------------------------------------------------------------------------------------------------------------------------------------------------------------------------------------------------------------------------------------------------------------------------------------------------------------------------------------------------------------------------------------------------------------------------------------------------------------------------------------------------------------------------------------------------------------------------------------------------------------------------------------------------------------------------------------------------------------------------------------------------------------------------------------------------------------------------------------------------------------------------------------------------|----------------------------------------------------------------------------------------------------------------------------------------------------------------------------------------------------------------------------------------------------------------------------------------------------------------------------------------------------------------------------------------------------------------------------------------------------------------------------------------------------------------------------------------------------------------------------------------------------------------------------------------------------------------------------------------------------------------------------------------------------------------------------------------------------------------------------------------------------------------------------------------------------------------------------------------------------------------------------------|--|
|             | 1                                                                                    | 2                                                                                                                                                                                                                                                                                       | 3                                                                                                                                                                                                                                                                                                                                                                                                                     | 4                                                                                                                                                                                                                                                                                                                                                                                                                                                                                                                                                  | 5                                                                                                                                                                                                                                                                                                                                                                                                                                                                                                                                                                                                                                                                              | 6                                                                                                                                                                                                                                                                                                                                                                                                                                                                                                                                                                                                                                                                                                                                                                                                                                                                                                                                    | 7                                                                                                                                                                                                                                                                                                                                                                                                                                                                                                                                                                                                                                                                                                                                                                                                                                                                                                                                                                                |  |
| Population  | 134,091                                                                              | 125,877                                                                                                                                                                                                                                                                                 | 128,369                                                                                                                                                                                                                                                                                                                                                                                                               | 145,411                                                                                                                                                                                                                                                                                                                                                                                                                                                                                                                                            | 107,081                                                                                                                                                                                                                                                                                                                                                                                                                                                                                                                                                                                                                                                                        | 134,029                                                                                                                                                                                                                                                                                                                                                                                                                                                                                                                                                                                                                                                                                                                                                                                                                                                                                                                              | 131,138                                                                                                                                                                                                                                                                                                                                                                                                                                                                                                                                                                                                                                                                                                                                                                                                                                                                                                                                                                          |  |
| Deviation   | 4,663                                                                                | -3,551                                                                                                                                                                                                                                                                                  | -1,059                                                                                                                                                                                                                                                                                                                                                                                                                | 15,983                                                                                                                                                                                                                                                                                                                                                                                                                                                                                                                                             | -22,347                                                                                                                                                                                                                                                                                                                                                                                                                                                                                                                                                                                                                                                                        | 4,601                                                                                                                                                                                                                                                                                                                                                                                                                                                                                                                                                                                                                                                                                                                                                                                                                                                                                                                                | 1,710                                                                                                                                                                                                                                                                                                                                                                                                                                                                                                                                                                                                                                                                                                                                                                                                                                                                                                                                                                            |  |
| Deviation % | 3.6%                                                                                 | -2.7%                                                                                                                                                                                                                                                                                   | -0.8%                                                                                                                                                                                                                                                                                                                                                                                                                 | 12.3%                                                                                                                                                                                                                                                                                                                                                                                                                                                                                                                                              | -17.3%                                                                                                                                                                                                                                                                                                                                                                                                                                                                                                                                                                                                                                                                         | 3.6%                                                                                                                                                                                                                                                                                                                                                                                                                                                                                                                                                                                                                                                                                                                                                                                                                                                                                                                                 | 1.3%                                                                                                                                                                                                                                                                                                                                                                                                                                                                                                                                                                                                                                                                                                                                                                                                                                                                                                                                                                             |  |
| No Eth      | 68,982                                                                               | 56,614                                                                                                                                                                                                                                                                                  | 96,427                                                                                                                                                                                                                                                                                                                                                                                                                | 107,755                                                                                                                                                                                                                                                                                                                                                                                                                                                                                                                                            | 79,644                                                                                                                                                                                                                                                                                                                                                                                                                                                                                                                                                                                                                                                                         | 73,989                                                                                                                                                                                                                                                                                                                                                                                                                                                                                                                                                                                                                                                                                                                                                                                                                                                                                                                               | 93,200                                                                                                                                                                                                                                                                                                                                                                                                                                                                                                                                                                                                                                                                                                                                                                                                                                                                                                                                                                           |  |
| No Eth %    | 51.4%                                                                                | 45.0%                                                                                                                                                                                                                                                                                   | 75.1%                                                                                                                                                                                                                                                                                                                                                                                                                 | 74.1%                                                                                                                                                                                                                                                                                                                                                                                                                                                                                                                                              | 74.4%                                                                                                                                                                                                                                                                                                                                                                                                                                                                                                                                                                                                                                                                          | 55.2%                                                                                                                                                                                                                                                                                                                                                                                                                                                                                                                                                                                                                                                                                                                                                                                                                                                                                                                                | 71.1%                                                                                                                                                                                                                                                                                                                                                                                                                                                                                                                                                                                                                                                                                                                                                                                                                                                                                                                                                                            |  |
| Latino      | 12,290                                                                               | 41,629                                                                                                                                                                                                                                                                                  | 19,219                                                                                                                                                                                                                                                                                                                                                                                                                | 27,825                                                                                                                                                                                                                                                                                                                                                                                                                                                                                                                                             | 15,465                                                                                                                                                                                                                                                                                                                                                                                                                                                                                                                                                                                                                                                                         | 24,289                                                                                                                                                                                                                                                                                                                                                                                                                                                                                                                                                                                                                                                                                                                                                                                                                                                                                                                               | 23,785                                                                                                                                                                                                                                                                                                                                                                                                                                                                                                                                                                                                                                                                                                                                                                                                                                                                                                                                                                           |  |
| Latino %    | 9.2%                                                                                 | 33.1%                                                                                                                                                                                                                                                                                   | 15.0%                                                                                                                                                                                                                                                                                                                                                                                                                 | 19.1%                                                                                                                                                                                                                                                                                                                                                                                                                                                                                                                                              | 14.4%                                                                                                                                                                                                                                                                                                                                                                                                                                                                                                                                                                                                                                                                          | 18.1%                                                                                                                                                                                                                                                                                                                                                                                                                                                                                                                                                                                                                                                                                                                                                                                                                                                                                                                                | 18.1%                                                                                                                                                                                                                                                                                                                                                                                                                                                                                                                                                                                                                                                                                                                                                                                                                                                                                                                                                                            |  |
| Asian       | 50,612                                                                               | 25,253                                                                                                                                                                                                                                                                                  | 11,142                                                                                                                                                                                                                                                                                                                                                                                                                | 8,535                                                                                                                                                                                                                                                                                                                                                                                                                                                                                                                                              | 10,691                                                                                                                                                                                                                                                                                                                                                                                                                                                                                                                                                                                                                                                                         | 33,403                                                                                                                                                                                                                                                                                                                                                                                                                                                                                                                                                                                                                                                                                                                                                                                                                                                                                                                               | 12,177                                                                                                                                                                                                                                                                                                                                                                                                                                                                                                                                                                                                                                                                                                                                                                                                                                                                                                                                                                           |  |
| Asian %     | 37.7%                                                                                | 20.1%                                                                                                                                                                                                                                                                                   | 8.7%                                                                                                                                                                                                                                                                                                                                                                                                                  | 5.9%                                                                                                                                                                                                                                                                                                                                                                                                                                                                                                                                               | 10.0%                                                                                                                                                                                                                                                                                                                                                                                                                                                                                                                                                                                                                                                                          | 24.9%                                                                                                                                                                                                                                                                                                                                                                                                                                                                                                                                                                                                                                                                                                                                                                                                                                                                                                                                | 9.3%                                                                                                                                                                                                                                                                                                                                                                                                                                                                                                                                                                                                                                                                                                                                                                                                                                                                                                                                                                             |  |
| Black       | 2,207                                                                                | 2,381                                                                                                                                                                                                                                                                                   | 1,581                                                                                                                                                                                                                                                                                                                                                                                                                 | 1,296                                                                                                                                                                                                                                                                                                                                                                                                                                                                                                                                              | 1,281                                                                                                                                                                                                                                                                                                                                                                                                                                                                                                                                                                                                                                                                          | 2,348                                                                                                                                                                                                                                                                                                                                                                                                                                                                                                                                                                                                                                                                                                                                                                                                                                                                                                                                | 1,976                                                                                                                                                                                                                                                                                                                                                                                                                                                                                                                                                                                                                                                                                                                                                                                                                                                                                                                                                                            |  |
| Black %     | 1.6%                                                                                 | 1.9%                                                                                                                                                                                                                                                                                    | 1.2%                                                                                                                                                                                                                                                                                                                                                                                                                  | 0.9%                                                                                                                                                                                                                                                                                                                                                                                                                                                                                                                                               | 1.2%                                                                                                                                                                                                                                                                                                                                                                                                                                                                                                                                                                                                                                                                           | 1.8%                                                                                                                                                                                                                                                                                                                                                                                                                                                                                                                                                                                                                                                                                                                                                                                                                                                                                                                                 | 1.5%                                                                                                                                                                                                                                                                                                                                                                                                                                                                                                                                                                                                                                                                                                                                                                                                                                                                                                                                                                             |  |
|             | Population Deviation Deviation % No Eth No Eth % Latino Latino % Asian Asian % Black | Population       134,091         Deviation       4,663         Deviation %       3.6%         No Eth       68,982         No Eth %       51.4%         Latino       12,290         Latino %       9.2%         Asian       50,612         Asian %       37.7%         Black       2,207 | Population       134,091       125,877         Deviation       4,663       -3,551         Deviation %       3.6%       -2.7%         No Eth       68,982       56,614         No Eth %       51.4%       45.0%         Latino       12,290       41,629         Latino %       9.2%       33.1%         Asian       50,612       25,253         Asian %       37.7%       20.1%         Black       2,207       2,381 | Population       134,091       125,877       128,369         Deviation       4,663       -3,551       -1,059         Deviation %       3.6%       -2.7%       -0.8%         No Eth       68,982       56,614       96,427         No Eth %       51.4%       45.0%       75.1%         Latino       12,290       41,629       19,219         Latino %       9.2%       33.1%       15.0%         Asian       50,612       25,253       11,142         Asian %       37.7%       20.1%       8.7%         Black       2,207       2,381       1,581 | Population       134,091       125,877       128,369       145,411         Deviation       4,663       -3,551       -1,059       15,983         Deviation%       3.6%       -2.7%       -0.8%       12.3%         No Eth       68,982       56,614       96,427       107,755         No Eth %       51.4%       45.0%       75.1%       74.1%         Latino       12,290       41,629       19,219       27,825         Latino %       9.2%       33.1%       15.0%       19.1%         Asian       50,612       25,253       11,142       8,535         Asian %       37.7%       20.1%       8.7%       5.9%         Black       2,207       2,381       1,581       1,296 | Population         134,091         225,877         128,369         145,411         107,081           Deviation         4,663         -3,551         -1,059         15,983         -22,347           Deviation%         3.6%         -2.7%         -0.8%         12.3%         -17.3%           No Eth         68,982         56,614         96,427         107,755         79,644           No Eth %         51.4%         45.0%         75.1%         74.1%         74.4%           Latino         12,290         41,629         19,219         27,825         15,465           Latino %         9.2%         33.1%         15.0%         19.1%         14.4%           Asian         50,612         25,253         11,142         8,535         10,691           Asian %         37.7%         20.1%         8.7%         5.9%         10.0%           Black         2,207         2,381         1,581         1,296         1,281 | Population         134,091         125,877         128,369         145,411         107,081         134,029           Deviation         4,663         -3,551         -1,059         15,983         -22,347         4,601           Deviation%         3.6%         -2.7%         -0.8%         12.3%         -17.3%         3.6%           No Eth         68,982         56,614         96,427         107,755         79,644         73,989           No Eth %         51.4%         45.0%         75.1%         74.1%         74.4%         55.2%           Latino         12,290         41,629         19,219         27,825         15,465         24,289           Latino %         9.2%         33.1%         15.0%         19.1%         14.4%         18.1%           Asian         50,612         25,253         11,142         8,535         10,691         33,403           Black         2,207         2,381         1,581         1,296         1,281         2,348 |  |