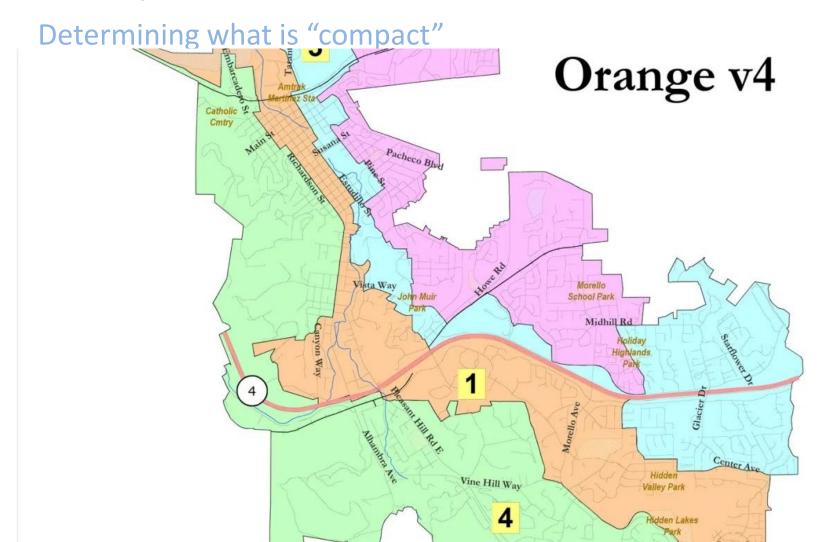

Determining what is "compact"

The measure of compactness can get complicated.

- Ratio of the circumference of a district and the area of a district.
- Measuring the number of distinct st the number of kinks and bends.
- Simply outlawing funny shapes.

Determining what is "compact"

California has a rather elegant/simple definition.

 Not bypassing nearby populated areas in favor of more distant populated areas

Determining what is "compact"

Determining what is "compact"