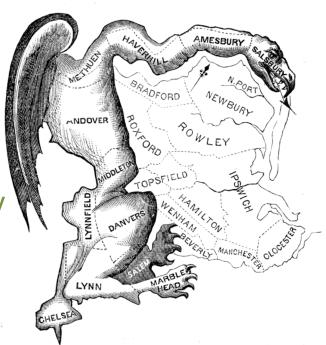

The Gerrymander

The term Gerrymander came from a cartoon depicting a rather serpentine looking district created by Governor Elbridge Gerry in Massachusetts.

the Gerrymander

There are more recent examples of gerrymandering, even in California.