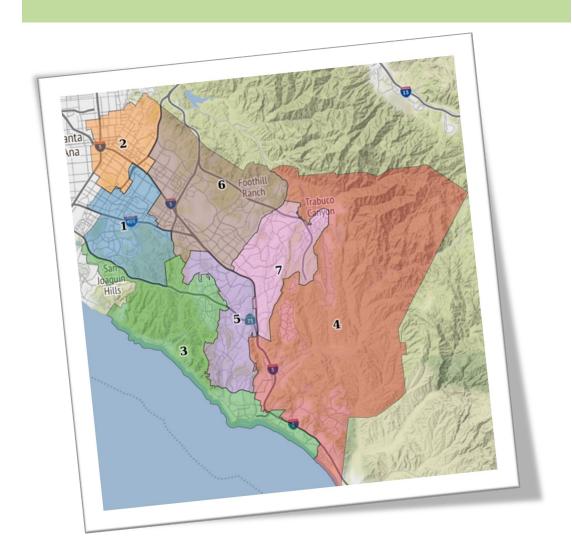

# South Orange CCD

**Preliminary Findings** 

Total population was 905,996 based on the 2010 Census.

- This population is used for the determination of the target size of a district, and the "equal population" calculations that cannot exceed 10% from the largest to smallest District.
- Based on 2010 Census data the ideal district size would be 129,428 residents.
- Using the 2010 Census data the largest is 145,411 (+12.3%) and smallest is 107,181 (-17.3%)

#### **2010 Population Estimates**

| 2010 Census |                                                                                      |                                                                                                                                                                                                                                                                                         |                                                                                                                                                                                                                                                                                                                                                                                                                       |                                                                                                                                                                                                                                                                                                                                                                                                                                                                                                                                                    |                                                                                                                                                                                                                                                                                                                                                                                                                                                                                                                                                                                                                                                                                |                                                                                                                                                                                                                                                                                                                                                                                                                                                                                                                                                                                                                                                                                                                                                                                                                                                                                                                                      |                                                                                                                                                                                                                                                                                                                                                                                                                                                                                                                                                                                                                                                                                                                                                                                                                                                                                                                                                                                  |  |
|-------------|--------------------------------------------------------------------------------------|-----------------------------------------------------------------------------------------------------------------------------------------------------------------------------------------------------------------------------------------------------------------------------------------|-----------------------------------------------------------------------------------------------------------------------------------------------------------------------------------------------------------------------------------------------------------------------------------------------------------------------------------------------------------------------------------------------------------------------|----------------------------------------------------------------------------------------------------------------------------------------------------------------------------------------------------------------------------------------------------------------------------------------------------------------------------------------------------------------------------------------------------------------------------------------------------------------------------------------------------------------------------------------------------|--------------------------------------------------------------------------------------------------------------------------------------------------------------------------------------------------------------------------------------------------------------------------------------------------------------------------------------------------------------------------------------------------------------------------------------------------------------------------------------------------------------------------------------------------------------------------------------------------------------------------------------------------------------------------------|--------------------------------------------------------------------------------------------------------------------------------------------------------------------------------------------------------------------------------------------------------------------------------------------------------------------------------------------------------------------------------------------------------------------------------------------------------------------------------------------------------------------------------------------------------------------------------------------------------------------------------------------------------------------------------------------------------------------------------------------------------------------------------------------------------------------------------------------------------------------------------------------------------------------------------------|----------------------------------------------------------------------------------------------------------------------------------------------------------------------------------------------------------------------------------------------------------------------------------------------------------------------------------------------------------------------------------------------------------------------------------------------------------------------------------------------------------------------------------------------------------------------------------------------------------------------------------------------------------------------------------------------------------------------------------------------------------------------------------------------------------------------------------------------------------------------------------------------------------------------------------------------------------------------------------|--|
|             | 1                                                                                    | 2                                                                                                                                                                                                                                                                                       | 3                                                                                                                                                                                                                                                                                                                                                                                                                     | 4                                                                                                                                                                                                                                                                                                                                                                                                                                                                                                                                                  | 5                                                                                                                                                                                                                                                                                                                                                                                                                                                                                                                                                                                                                                                                              | 6                                                                                                                                                                                                                                                                                                                                                                                                                                                                                                                                                                                                                                                                                                                                                                                                                                                                                                                                    | 7                                                                                                                                                                                                                                                                                                                                                                                                                                                                                                                                                                                                                                                                                                                                                                                                                                                                                                                                                                                |  |
| Population  | 134,091                                                                              | 125,877                                                                                                                                                                                                                                                                                 | 128,369                                                                                                                                                                                                                                                                                                                                                                                                               | 145,411                                                                                                                                                                                                                                                                                                                                                                                                                                                                                                                                            | 107,081                                                                                                                                                                                                                                                                                                                                                                                                                                                                                                                                                                                                                                                                        | 134,029                                                                                                                                                                                                                                                                                                                                                                                                                                                                                                                                                                                                                                                                                                                                                                                                                                                                                                                              | 131,138                                                                                                                                                                                                                                                                                                                                                                                                                                                                                                                                                                                                                                                                                                                                                                                                                                                                                                                                                                          |  |
| Deviation   | 4,663                                                                                | -3,551                                                                                                                                                                                                                                                                                  | -1,059                                                                                                                                                                                                                                                                                                                                                                                                                | 15,983                                                                                                                                                                                                                                                                                                                                                                                                                                                                                                                                             | -22,347                                                                                                                                                                                                                                                                                                                                                                                                                                                                                                                                                                                                                                                                        | 4,601                                                                                                                                                                                                                                                                                                                                                                                                                                                                                                                                                                                                                                                                                                                                                                                                                                                                                                                                | 1,710                                                                                                                                                                                                                                                                                                                                                                                                                                                                                                                                                                                                                                                                                                                                                                                                                                                                                                                                                                            |  |
| Deviation % | 3.6%                                                                                 | -2.7%                                                                                                                                                                                                                                                                                   | -0.8%                                                                                                                                                                                                                                                                                                                                                                                                                 | 12.3%                                                                                                                                                                                                                                                                                                                                                                                                                                                                                                                                              | -17.3%                                                                                                                                                                                                                                                                                                                                                                                                                                                                                                                                                                                                                                                                         | 3.6%                                                                                                                                                                                                                                                                                                                                                                                                                                                                                                                                                                                                                                                                                                                                                                                                                                                                                                                                 | 1.3%                                                                                                                                                                                                                                                                                                                                                                                                                                                                                                                                                                                                                                                                                                                                                                                                                                                                                                                                                                             |  |
| No Eth      | 68,982                                                                               | 56,614                                                                                                                                                                                                                                                                                  | 96,427                                                                                                                                                                                                                                                                                                                                                                                                                | 107,755                                                                                                                                                                                                                                                                                                                                                                                                                                                                                                                                            | 79,644                                                                                                                                                                                                                                                                                                                                                                                                                                                                                                                                                                                                                                                                         | 73,989                                                                                                                                                                                                                                                                                                                                                                                                                                                                                                                                                                                                                                                                                                                                                                                                                                                                                                                               | 93,200                                                                                                                                                                                                                                                                                                                                                                                                                                                                                                                                                                                                                                                                                                                                                                                                                                                                                                                                                                           |  |
| No Eth %    | 51.4%                                                                                | 45.0%                                                                                                                                                                                                                                                                                   | 75.1%                                                                                                                                                                                                                                                                                                                                                                                                                 | 74.1%                                                                                                                                                                                                                                                                                                                                                                                                                                                                                                                                              | 74.4%                                                                                                                                                                                                                                                                                                                                                                                                                                                                                                                                                                                                                                                                          | 55.2%                                                                                                                                                                                                                                                                                                                                                                                                                                                                                                                                                                                                                                                                                                                                                                                                                                                                                                                                | 71.1%                                                                                                                                                                                                                                                                                                                                                                                                                                                                                                                                                                                                                                                                                                                                                                                                                                                                                                                                                                            |  |
| Latino      | 12,290                                                                               | 41,629                                                                                                                                                                                                                                                                                  | 19,219                                                                                                                                                                                                                                                                                                                                                                                                                | 27,825                                                                                                                                                                                                                                                                                                                                                                                                                                                                                                                                             | 15,465                                                                                                                                                                                                                                                                                                                                                                                                                                                                                                                                                                                                                                                                         | 24,289                                                                                                                                                                                                                                                                                                                                                                                                                                                                                                                                                                                                                                                                                                                                                                                                                                                                                                                               | 23,785                                                                                                                                                                                                                                                                                                                                                                                                                                                                                                                                                                                                                                                                                                                                                                                                                                                                                                                                                                           |  |
| Latino %    | 9.2%                                                                                 | 33.1%                                                                                                                                                                                                                                                                                   | 15.0%                                                                                                                                                                                                                                                                                                                                                                                                                 | 19.1%                                                                                                                                                                                                                                                                                                                                                                                                                                                                                                                                              | 14.4%                                                                                                                                                                                                                                                                                                                                                                                                                                                                                                                                                                                                                                                                          | 18.1%                                                                                                                                                                                                                                                                                                                                                                                                                                                                                                                                                                                                                                                                                                                                                                                                                                                                                                                                | 18.1%                                                                                                                                                                                                                                                                                                                                                                                                                                                                                                                                                                                                                                                                                                                                                                                                                                                                                                                                                                            |  |
| Asian       | 50,612                                                                               | 25,253                                                                                                                                                                                                                                                                                  | 11,142                                                                                                                                                                                                                                                                                                                                                                                                                | 8,535                                                                                                                                                                                                                                                                                                                                                                                                                                                                                                                                              | 10,691                                                                                                                                                                                                                                                                                                                                                                                                                                                                                                                                                                                                                                                                         | 33,403                                                                                                                                                                                                                                                                                                                                                                                                                                                                                                                                                                                                                                                                                                                                                                                                                                                                                                                               | 12,177                                                                                                                                                                                                                                                                                                                                                                                                                                                                                                                                                                                                                                                                                                                                                                                                                                                                                                                                                                           |  |
| Asian %     | 37.7%                                                                                | 20.1%                                                                                                                                                                                                                                                                                   | 8.7%                                                                                                                                                                                                                                                                                                                                                                                                                  | 5.9%                                                                                                                                                                                                                                                                                                                                                                                                                                                                                                                                               | 10.0%                                                                                                                                                                                                                                                                                                                                                                                                                                                                                                                                                                                                                                                                          | 24.9%                                                                                                                                                                                                                                                                                                                                                                                                                                                                                                                                                                                                                                                                                                                                                                                                                                                                                                                                | 9.3%                                                                                                                                                                                                                                                                                                                                                                                                                                                                                                                                                                                                                                                                                                                                                                                                                                                                                                                                                                             |  |
| Black       | 2,207                                                                                | 2,381                                                                                                                                                                                                                                                                                   | 1,581                                                                                                                                                                                                                                                                                                                                                                                                                 | 1,296                                                                                                                                                                                                                                                                                                                                                                                                                                                                                                                                              | 1,281                                                                                                                                                                                                                                                                                                                                                                                                                                                                                                                                                                                                                                                                          | 2,348                                                                                                                                                                                                                                                                                                                                                                                                                                                                                                                                                                                                                                                                                                                                                                                                                                                                                                                                | 1,976                                                                                                                                                                                                                                                                                                                                                                                                                                                                                                                                                                                                                                                                                                                                                                                                                                                                                                                                                                            |  |
| Black %     | 1.6%                                                                                 | 1.9%                                                                                                                                                                                                                                                                                    | 1.2%                                                                                                                                                                                                                                                                                                                                                                                                                  | 0.9%                                                                                                                                                                                                                                                                                                                                                                                                                                                                                                                                               | 1.2%                                                                                                                                                                                                                                                                                                                                                                                                                                                                                                                                                                                                                                                                           | 1.8%                                                                                                                                                                                                                                                                                                                                                                                                                                                                                                                                                                                                                                                                                                                                                                                                                                                                                                                                 | 1.5%                                                                                                                                                                                                                                                                                                                                                                                                                                                                                                                                                                                                                                                                                                                                                                                                                                                                                                                                                                             |  |
|             | Population Deviation Deviation % No Eth No Eth % Latino Latino % Asian Asian % Black | Population       134,091         Deviation       4,663         Deviation %       3.6%         No Eth       68,982         No Eth %       51.4%         Latino       12,290         Latino %       9.2%         Asian       50,612         Asian %       37.7%         Black       2,207 | Population       134,091       125,877         Deviation       4,663       -3,551         Deviation %       3.6%       -2.7%         No Eth       68,982       56,614         No Eth %       51.4%       45.0%         Latino       12,290       41,629         Latino %       9.2%       33.1%         Asian       50,612       25,253         Asian %       37.7%       20.1%         Black       2,207       2,381 | Population       134,091       125,877       128,369         Deviation       4,663       -3,551       -1,059         Deviation %       3.6%       -2.7%       -0.8%         No Eth       68,982       56,614       96,427         No Eth %       51.4%       45.0%       75.1%         Latino       12,290       41,629       19,219         Latino %       9.2%       33.1%       15.0%         Asian       50,612       25,253       11,142         Asian %       37.7%       20.1%       8.7%         Black       2,207       2,381       1,581 | Population       134,091       125,877       128,369       145,411         Deviation       4,663       -3,551       -1,059       15,983         Deviation%       3.6%       -2.7%       -0.8%       12.3%         No Eth       68,982       56,614       96,427       107,755         No Eth %       51.4%       45.0%       75.1%       74.1%         Latino       12,290       41,629       19,219       27,825         Latino %       9.2%       33.1%       15.0%       19.1%         Asian       50,612       25,253       11,142       8,535         Asian %       37.7%       20.1%       8.7%       5.9%         Black       2,207       2,381       1,581       1,296 | Population         134,091         225,877         128,369         145,411         107,081           Deviation         4,663         -3,551         -1,059         15,983         -22,347           Deviation%         3.6%         -2.7%         -0.8%         12.3%         -17.3%           No Eth         68,982         56,614         96,427         107,755         79,644           No Eth %         51.4%         45.0%         75.1%         74.1%         74.4%           Latino         12,290         41,629         19,219         27,825         15,465           Latino %         9.2%         33.1%         15.0%         19.1%         14.4%           Asian         50,612         25,253         11,142         8,535         10,691           Asian %         37.7%         20.1%         8.7%         5.9%         10.0%           Black         2,207         2,381         1,581         1,296         1,281 | Population         134,091         125,877         128,369         145,411         107,081         134,029           Deviation         4,663         -3,551         -1,059         15,983         -22,347         4,601           Deviation%         3.6%         -2.7%         -0.8%         12.3%         -17.3%         3.6%           No Eth         68,982         56,614         96,427         107,755         79,644         73,989           No Eth %         51.4%         45.0%         75.1%         74.1%         74.4%         55.2%           Latino         12,290         41,629         19,219         27,825         15,465         24,289           Latino %         9.2%         33.1%         15.0%         19.1%         14.4%         18.1%           Asian         50,612         25,253         11,142         8,535         10,691         33,403           Black         2,207         2,381         1,581         1,296         1,281         2,348 |  |

## South Orange CCD

**Preliminary Findings** 

Estimated population is 992,069 based on the ACS.

- This population is used for the determination of the target size of a district, and the "equal population" calculations that cannot exceed 10% from the largest to smallest District.
- Based on estimated population the ideal district size would be 141,724 residents.
- Using the 2010 Census data the largest is 168,876 (+19.2%) and smallest is 117,579 (-17%)

#### **Currrent Population Estimates**

| Current population |         |         |         |         |         |         |         |  |
|--------------------|---------|---------|---------|---------|---------|---------|---------|--|
| _                  | 1       | 2       | 3       | 4       | 5       | 6       | 7       |  |
| Population         | 145,753 | 133,522 | 133,419 | 157,165 | 117,579 | 168,876 | 135,755 |  |
| Deviation          | 4,029   | -8,202  | -8,305  | 15,441  | -24,145 | 27,152  | -5,969  |  |
| Deviation %        | 2.8%    | -5.8%   | -5.9%   | 10.9%   | -17.0%  | 19.2%   | -4.2%   |  |
| No Eth             | 71,314  | 53,821  | 97,491  | 115,356 | 79,584  | 83,893  | 92,370  |  |
| No Eth %           | 48.9%   | 40.3%   | 73.1%   | 73.4%   | 67.7%   | 49.7%   | 68.0%   |  |
| Latino             | 16,833  | 46,906  | 21,463  | 29,817  | 18,924  | 25,663  | 25,737  |  |
| Latino %           | 11.5%   | 35.1%   | 16.1%   | 19.0%   | 16.1%   | 15.2%   | 19.0%   |  |
| Asian              | 54,103  | 30,071  | 12,764  | 10,381  | 17,169  | 56,471  | 15,474  |  |
| Asian %            | 37.1%   | 22.5%   | 9.6%    | 6.6%    | 14.6%   | 33.4%   | 11.4%   |  |
| Black              | 3,503   | 2,724   | 1,701   | 1,611   | 1,902   | 2,849   | 2,174   |  |
| Black %            | 2.4%    | 2.0%    | 1.3%    | 1.0%    | 1.6%    | 1.7%    | 1.6%    |  |