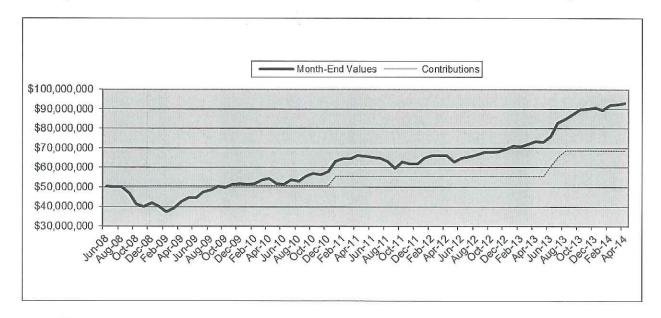

#### 7.6 **SOCCCD: Quarterly Investment Report**

The quarterly report as of March 31, 2014 for FY 2013-2014.