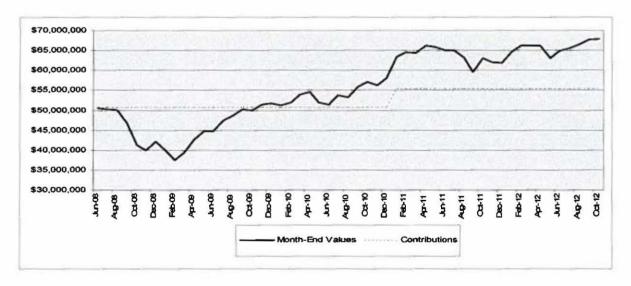

ng time frame. Deposits included the initial contribution of \$50,791,103 in June 2008 and an additional contribution of \$4,618,708.00 on January 10<sup>th</sup>, 2011 for a total of \$55,409,811. Below is the performance of your portfolio for various time frames since inception.

| <u>Performance</u> | November 2012 | Year-To-Date | Annualized Since Inception    |
|--------------------|---------------|--------------|-------------------------------|
| South Orange CCCD  | 0.30%         | 9.70%        | 5.10% annualized return       |
| S&P 500            | 0.58%         | 14.94%       | 4.63% (Domestic Stocks)       |
| MSCI EAFE          | 2.42%         | 13.68%       | -2.31% (International stocks) |
| Barclays Aggregate | 0.16%         | 4.38%        | 6.53% (Domestic Bonds)        |



Very truly yours,

Senior Vice President

January 7, 2013

South Orange County Community College District 28000 Marguerite Parkway Mission Viejo, CA 92692

Re: South Orange County CCD Retiree (OPEB) Irrevocable Trust

With a fair market value on December 31st of \$69,357,729.42 your portfolio was up 1.79% for the month and up 5.43% on an annualized basis since the June 24<sup>th</sup>, 2008 inception date net of program fees.

Your portfolio ended the month as a diversified mix of bond funds (52.4%), and common stock funds (47.6%). It was designed to be invested over a long time frame. Deposits included the initial contribution of \$50,791,103 in June 2008 and an additional contribution of \$4,618,708.00 on January 10<sup>th</sup>, 2011 for a total of \$55,409,811. Below is the performan