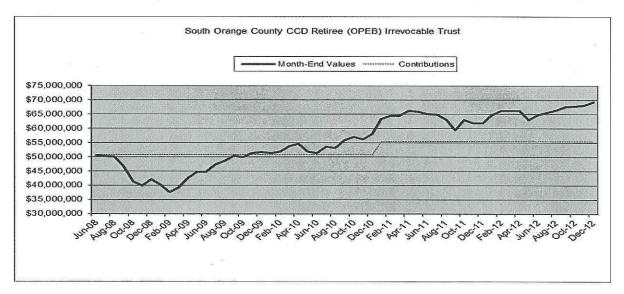

ng time frame. Deposits included the initial contribution of \$50,791,103 in June 2008 and an additional contribution of \$4,618,708.00 on January 10<sup>th</sup>, 2011 for a total of \$55,409,811. Below is the performance of your portfolio for various time frames since inception.

| <u>Performance</u> | December 2012 | Year-To-Date | Annualized Since Inception    |
|--------------------|---------------|--------------|-------------------------------|
| South Orange CCCD  | 1.79%         | 11.74%       | 5.43% annualized return       |
| S&P 500            | 0.91%         | 15.98%       | 4.75% (Domestic Stocks)       |
| MSCI EAFE          | 3.20%         | 17.32%       | -1.58% (International stocks) |
| Barclays Aggregate | -0.14%        | 4.23%        | 6.37% (Domestic Bonds)        |



Very truly yours,

Scott W. Rankin Senior Vice President

# Benefit Trust - Retiree (OPEB) Trust

| Month - Year | Month-End Values |            | Contributions |            |
|--------------|------------------|------------|---------------|------------|
| June-08      | \$               | 50,589,708 | \$            | 50,791,103 |
| June-09      | \$               | 44,706,214 | \$            | 50,791,103 |
| June-10      | \$               | 51,342,419 | \$            | 50,791,103 |
| July-10      | \$               | 53,704,177 | \$            | 50,791,103 |
| August-10    | \$               | 53,206,683 | \$            | 50,791,103 |
| September-10 | \$               | 55,816,988 | \$            | 50,791,103 |
| October-10   | \$               | 57,104,621 | \$            | 50,791,103