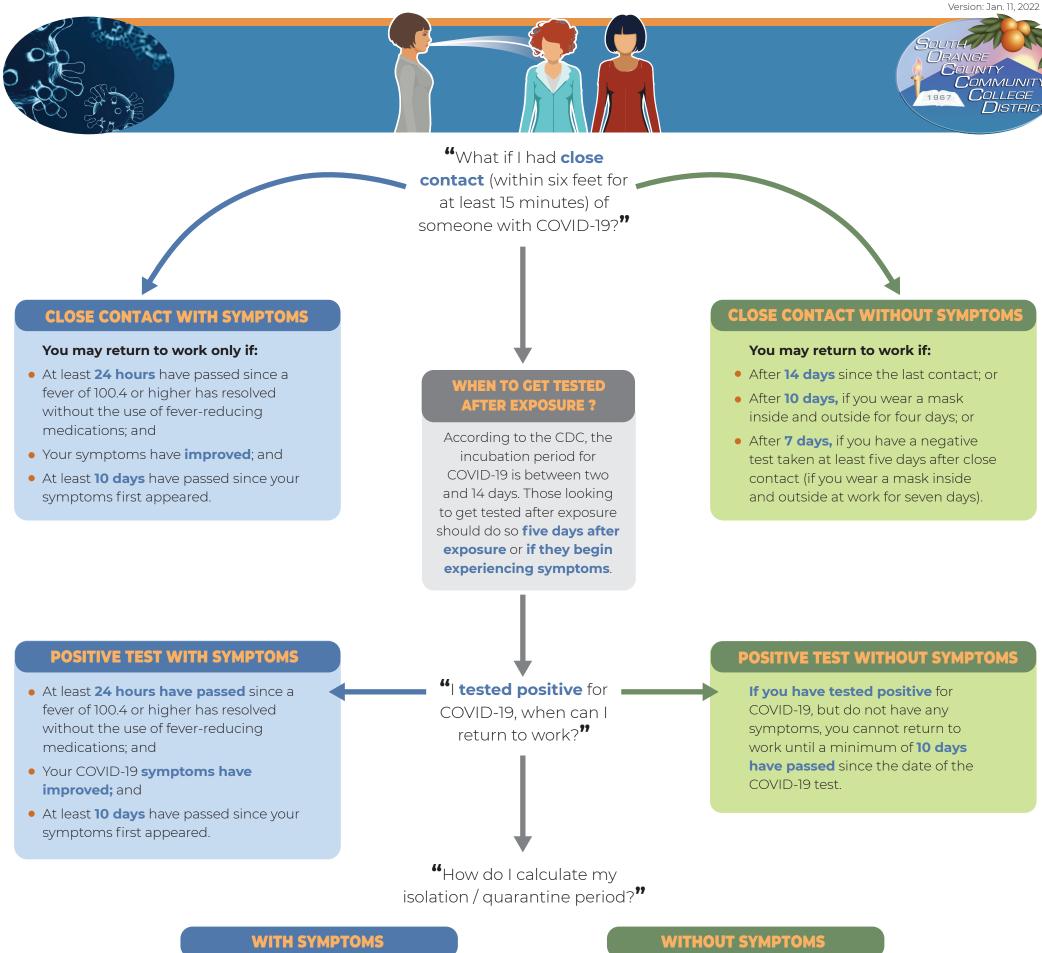

# **Employee COVID-19 Flow Chart**

## **DAY ZERO**

Day Zero is your first day of symptoms.

## **DAY ONE**

Day One is the first full day after your symptoms developed.

#### **DAY ZERO**

**Day Zero** is the day of the positive test.

Note: If you develop symptoms after testing positive, then **Day Zero** becomes the first day of symptoms.

### REQUIREMENTS FOR TESTING IF EMPLOYEES ARE WORKING ONSITE:

Please check with your direct supervisor.

Three or more days per week:

Test at the beginning of the week.

Two or more days per week:

> Test at the beginning of each shift.

One day per week:

Test at the beginning of each shift.