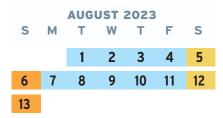

### SUMMER SESSION 2023

July 4 (Tuesday)

- May 29 (Monday) May 30-August 13 (Tuesday-Sunday) June 19 (Monday)
- 2022-2023 SUMMARY **Instructional Days** Total Fall Spring 17 16 33 Monday 17 35 Tuesday 18 Wednesday 17 18 35 Thursday 16 17 33 15 Friday 15 30 SUBTOTAL 83 83 166 4 Professional Development 5 9 2 **Faculty Contractual Days** 1 3 0 Finals 0 0 TOTAL 89 89 178

Memorial Day - Holiday Summer Session Juneteenth National Independence Day - Holiday Fourth of July – Holiday

**Summer 2023:** Start dates and session lengths may vary. See college online schedules for more information.