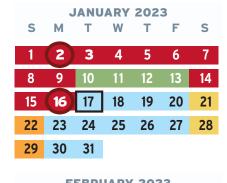

## **SPRING SEMESTER 2023**

| S  | -  |    | W  |    |    | S  |
|----|----|----|----|----|----|----|
|    |    |    | 1  | 2  | 3  | 4  |
| 5  | 6  | 7  | 8  | 9  | 10 | 11 |
| 12 | 13 | 14 | 15 | 16 | 17 | 18 |
| 19 | 20 | 21 | 22 | 23 | 24 | 25 |
| 26 | 27 | 28 |    |    |    |    |

#### **SPRING SEMESTER 2023**

|   | January 2 (Monday)                   |
|---|--------------------------------------|
|   | January 10-13 (Tuesday-Friday)       |
|   | January 16 (Monday)                  |
|   | January 17 (Tuesday)                 |
|   | January 17-March 17 (Tuesday-Friday) |
|   | February 17 (Friday)                 |
|   | February 20 (Monday)                 |
|   | February 21 (Tuesday)                |
|   | March 19-25 (Sunday-Saturday)        |
|   | March 24 (Friday)                    |
|   | March 27-May 24 (Monday-Wednesday)   |
|   | March 31 (Friday)                    |
|   | May 18-24 (Thursday-Wednesday)       |
|   | May 25 (Thursday)                    |
| ÷ | May 25 (Thursday)                    |
|   |                                      |

New Year's Day - Holiday Professional Development Days Martin Luther King, Jr. Day – Holiday Instruction Begins 8-Week Session President Lincoln's Day – Holiday Presidents' Day – Holiday Faculty Contractual Day (Classes Not in Session) Spring Break/Classes Not in Session Friday of Spring Break – Holiday 8-Week Session Cesar Chavez Day - Holiday Final Examinations Faculty Contractual Day (Classes Not in Session) College Commencements