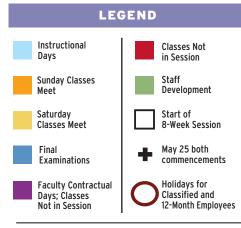

Professional Development Days Instruction Begins 8-Week Session Labor Day - Holiday 8-Week Session Veterans Day – Holiday Thanksgiving - Holiday Final Examinations Faculty Contractual Day (Classes Not in Session) **Classes Not in Session** District/Colleges Closed – Holiday

New Year's Day - Holiday Professional Development Days Martin Luther King, Jr. Day – Holiday Instruction Begins 8-Week Session President Lincoln's Day – Holiday Presidents' Day – Holiday Faculty Contractual Day (Classes Not in Session) Spring Break/Classes Not in Session Friday of Spring Break – Holiday 8-Week Session Cesar Chavez Day - Holiday Final Examinations Faculty Contractual Day (Classes Not in Session) College Commencements

Memorial Day - Holiday Summer Session Juneteenth National Independence Day - Holiday Fourth of July – Holiday

**Summer 2023:** Start dates and session lengths may vary. See college online schedules for more information.