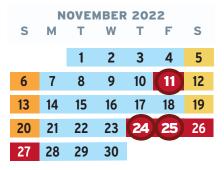

### SADDLEBACK COLLEGE 🔲 IRVINE VALLEY COLLEGE

| FALL SEMESTER 2022 | FALL | SEM | ESTER | 2022 |
|--------------------|------|-----|-------|------|
|--------------------|------|-----|-------|------|

August 15-19 (Monday-Friday) August 22 (Monday) August 22-October 16 (Monday-Sunday) September 5 (Monday) October 24-December 20 (Monday-Tuesday) November 11 (Friday) November 24-25 (Thursday/Friday) December 14-20 (Wednesday-Tuesday) December 21 (Wednesday) December 22-January 16 (Thursday-Monday) December 22-January 2 (Thursday-Monday)

Professional Development Days Instruction Begins 8-Week Session Labor Day - Holiday 8-Week Session Veterans Day – Holiday Thanksgiving - Holiday Final Examinations Faculty Contractual Day (Classes Not in Session) **Classes Not in Session** District/Colleges Closed – Holiday