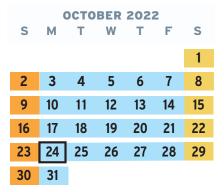

### SADDLEBACK COLLEGE 🔲 IRVINE VALLEY COLLEGE

| FALL SEMESTER 2022 | FALL | SEM | ESTER | 2022 |
|--------------------|------|-----|-------|------|
|--------------------|------|-----|-------|------|

August 15-19 (Monday-Friday) August 22 (Monday) August 22-October 16 (Monday-Sunday) September 5 (Monday) October 24-December 20 (Monday-Tuesday) November 11 (Friday) November 24-25 (Thursday/Friday) December 14-20 (Wednesday-Tuesday) December 21 (Wednesday) December 22-January 16 (Thursday-Monday) December 22-January 2 (Thursday-Monday)

Professional Development Days Instruction Begins 8-Week Session Labor Day - Holiday 8-Week Session Veterans Day – Holiday Thanksgiving - Holiday Final Examinations Faculty Contractual Day (Classes Not in Session) **Classes Not in Session** District/Colleges Closed – Holiday