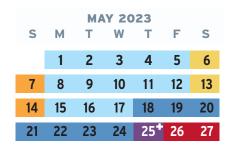

**SUMMER SESSION 2023** 

**MAY 2023** 

ωт

E.

S

T.

Note: Each college may develop an individual final exam schedule.

#### **SPRING SEMESTER 2023**

|   | January 2 (Monday)                   |
|---|--------------------------------------|
|   | January 10-13 (Tuesday-Friday)       |
|   | January 16 (Monday)                  |
|   | January 17 (Tuesday)                 |
|   | January 17-March 17 (Tuesday-Friday) |
|   | February 17 (Friday)                 |
|   | February 20 (Monday)                 |
|   | February 21 (Tuesday)                |
|   | March 19-25 (Sunday-Saturday)        |
|   | March 24 (Friday)                    |
|   | March 27-May 24 (Monday-Wednesday)   |
|   | March 31 (Friday)                    |
|   | May 18-24 (Thursday-Wednesday)       |
|   | May 25 (Thursday)                    |
| ÷ | May 25 (Thursday)                    |
|   |                                      |

Memorial Day - Holiday Summer Session Juneteenth National Independence Day - Holiday Fourth of July – Holiday

**Summer 2023:** Start dates and session lengths may vary. See college online schedules for more information.