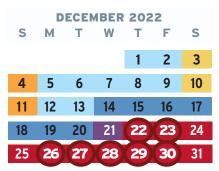

### SADDLEBACK COLLEGE 🔲 IRVINE VALLEY COLLEGE

| FALL SEMESTER 2022 | FALL | SEM | ESTER | 2022 |
|--------------------|------|-----|-------|------|
|--------------------|------|-----|-------|------|

August 15-19 (Monday-Friday) August 22 (Monday) August 22-October 16 (Monday-Sunday) September 5 (Monday) October 24-December 20 (Monday-Tuesday) November 11 (Friday) November 24-25 (Thursday/Friday) December 14-20 (Wednesday-Tuesday) December 21 (Wednesday) December 22-January 16 (Thursday-Monday) December 22-January 2 (Thursday-Monday)

Professional Development Days Instruction Begins 8-Week Session Labor Day - Holiday 8-Week Session Veterans Day – Holiday Thanksgiving - Holiday Final Examinations Faculty Contractual Day (Classes Not in Session) **Classes Not in Session** District/Colleges Closed – Holiday